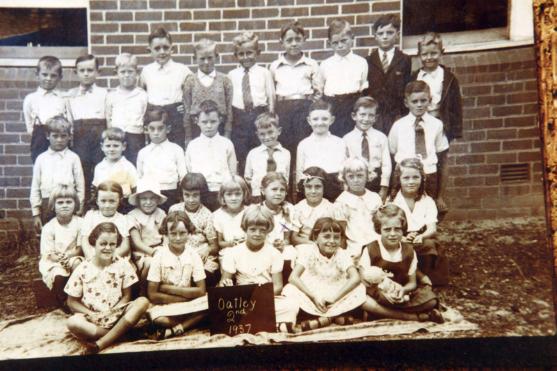

## 

1937 KINDERGARTEN

Heather Thor burn, Mangaret Morrison, Januce koni Carroll, Betty Bates, Lorna Zelda Grady, Joan Panken Beth Cornish, Thelma Stead, Jean Tobbit Rose Ward Donothy Hedger, Patrica Holsworth Dick Davis, Jan Leech,
Russell McDougall, Brian Edwards, Ken
Abbott, Bill Campbell
About And Moel Hedger, Ray Thompson, John Dunsmone, Moel Hedgen, Hen Dyen, Ray Stead, Kinder 1937) ROS INGRAM

Heather Thorburn, Margaret Morrison, Janico Nori Carroll, Betty Bates, Lorna Zelda Grady, Joan Parker Beth Cornish, Thelma Stead, Jean 20 bbit, Rose Ward. Dorothy Hedger, Patricia Holsworth Dick Davis, , Ian Leech + Russell Brian Edwards, Ken Abbott, Bill Campbell Ray Thompson, John Dunsmore, Noel Hedger Ken Oyer, Ray Stead, Kinglergarten 1937 Dorothy Lazarus (Copy) 1937 2ndrow from botton 157 lef-