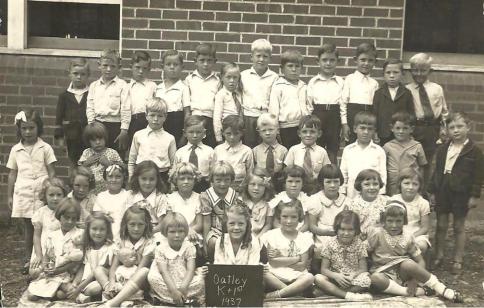

## 

1937 KINDERGARTEN

Heather Thor burn, Mangaret Morrison, Januce koni Carroll, Betty Bates, Lorna Zelda Grady, Joan Panken Beth Cornish, Thelma Stead, Jean Tobbit Rose Ward Donothy Hedger, Patrica Holsworth Dick Davis, Jan Leech,
Russell McDougall, Brian Edwards, Ken
Abbott, Bill Campbell
About And Moel Hedger, Ray Thompson, John Dunsmone, Moel Hedgen, Hen Dyen, Ray Stead, Kinder 1937) ROS INGRAM

Heather Thorburn, Margaret Morrison, Janico Nori Carroll, Betty Bates, Lorna Zelda Grady, Joan Parker Beth Cornish, Thelma Stead, Jean 20 bbit, Rose Ward. Dorothy Hedger, Patricia Holsworth Dick Davis, , Ian Leech + Russell Brian Edwards, Ken Abbott, Bill Campbell Ray Thompson, John Dunsmore, Noel Hedger Ken Oyer, Ray Stead, Kinglergarten 1937 Dorothy Lazarus (Copy) 1937 2ndrow from botton 157 lef-