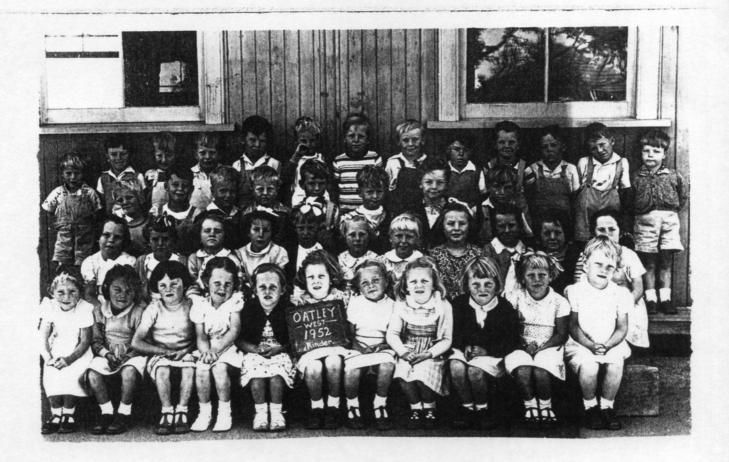

BACK ROW LTO R - PHILLIP HOWSE, BARRY NEWTON, FRANK MONTAGUE,

NEFF IRESON, GRANT?

DOUG RUMSEY, NEVILLE MELDRUM, PETER RUMSEY,

GEOFFREY TIMMINS, GRAGME COX

JOHN BUCHANAN.

2ND BACK LTO R - COLLEEN WEACH, NONI ANDERSON, LISA? DALTON.

SED BACK LTO R - JAN SORENSON, MYRENE COURT, ..., VALERIE

DAVIS, WENDY SMITH, BARBARA SIDDONS, BARBARA HEATON, PAVLETTE

NAYLOR, BUE MARS DEN,

FRONT ROW LTO R - ANN DIXON, JUDITH FRUEND, WENDY SMITH, RHONDA

STONE, TANET LINDQUIST, BETTY BLAND, LYNNETTE TYE, BETTY JACKETT,

WENDY BRIGHTWELL, SANDRA GIRSON.

4TH CLASS 1952