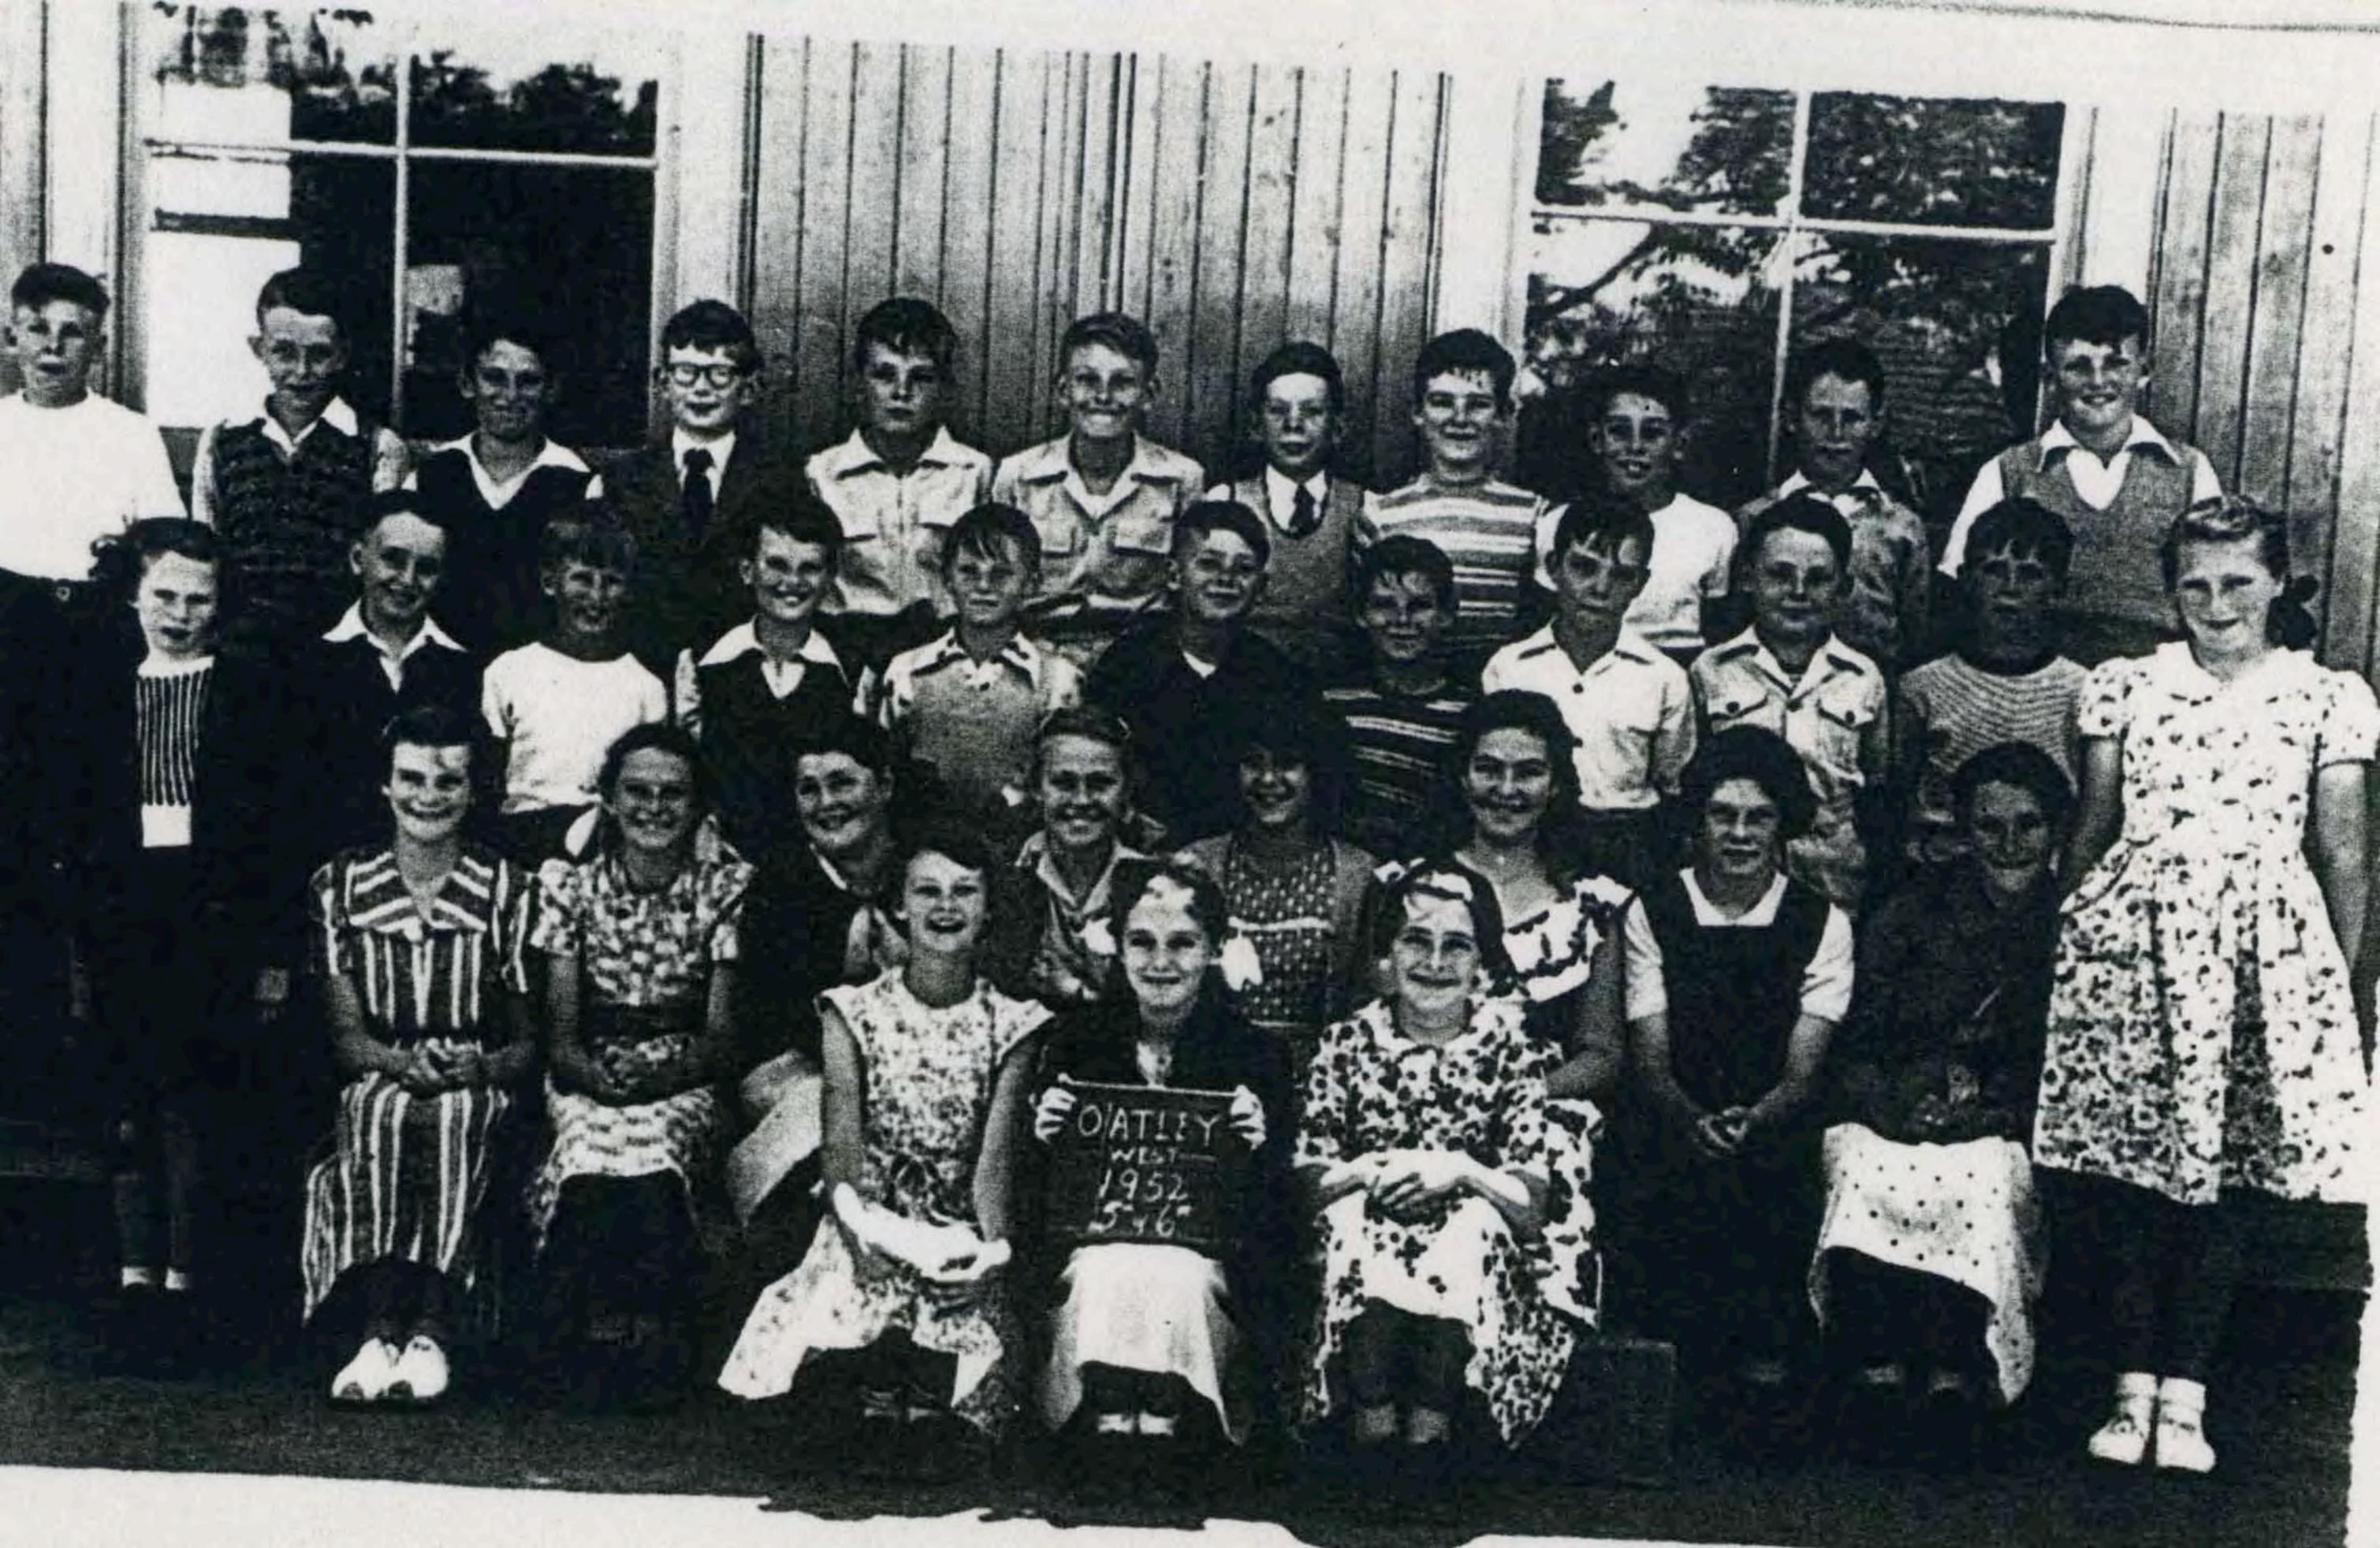

Denise Bronwyn Leonie Gail Sandra Rumsen Ryan Hand Bell Bartlett Thorpe hindgrust Flavell

FRONT John Ian Sue Betty Wendy Helen Pat Robert Philip Naylor 'Pratt Williams Hand Wood Hand Linnane Mallard Perry





BACK ROW LTO R - PHILLIP HOWSE, BARRY NEWTON, FRANK MONTAGUE,

NEFF IRESON, GRANT?

DOUG RUMSEY, NEVILLE MELDRUM, PETER RUMSEY,

GEOFFREY TIMMINS, GRAGME COX

JOHN BUCHANAN.

2ND BACK LTO R - COLLEEN WEACH, NONI ANDERSON, LISA? DALTON.

SED BACK LTO R - JAN SORENSON, MYRENE COURT, ..., VALERIE

DAVIS, WENDY SMITH, BARBARA SIDDONS, BARBARA HEATON, PAVLETTE

NAYLOR, BUE MARS DEN,

FRONT ROW LTO R - ANN DIXON, JUDITH FRUEND, WENDY SMITH, RHONDA

STONE, TANET LINDQUIST, BETTY BLAND, LYNNETTE TYE, BETTY JACKETT,

WENDY BRIGHTWELL, SANDRA GIRSON.

4TH CLASS 1952

## RUMSET FAMIL 1947-19