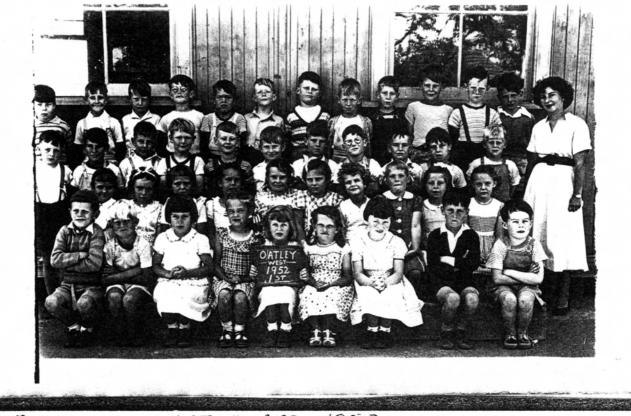

BACK: Robert Brent Robert Terry Brian Dall Richard Arthur Geoffrey Belsham' Gibbins' Trounce' M'Grath' Eyre' Lane M'Donald'S tempel Newbolt Chris John Bruce Teddy Han Dennis Michael lan Yates' Siddons Battleshaw' Rees Geoffrey Bray Joyce' Humphreys TEACHER: Miss MURPHY

Nochere Deidre Diana Denise Bronwyn Leonie Gail Sandra Rumsen Ryan Hand Bell Bartlett Thorpe hindgrust Flavell

FRONT John Ian Sue Betty Wendy Helen Pat Robert Philip Naylor 'Pratt Williams Hand Wood Hand Linnane Mallard Perry