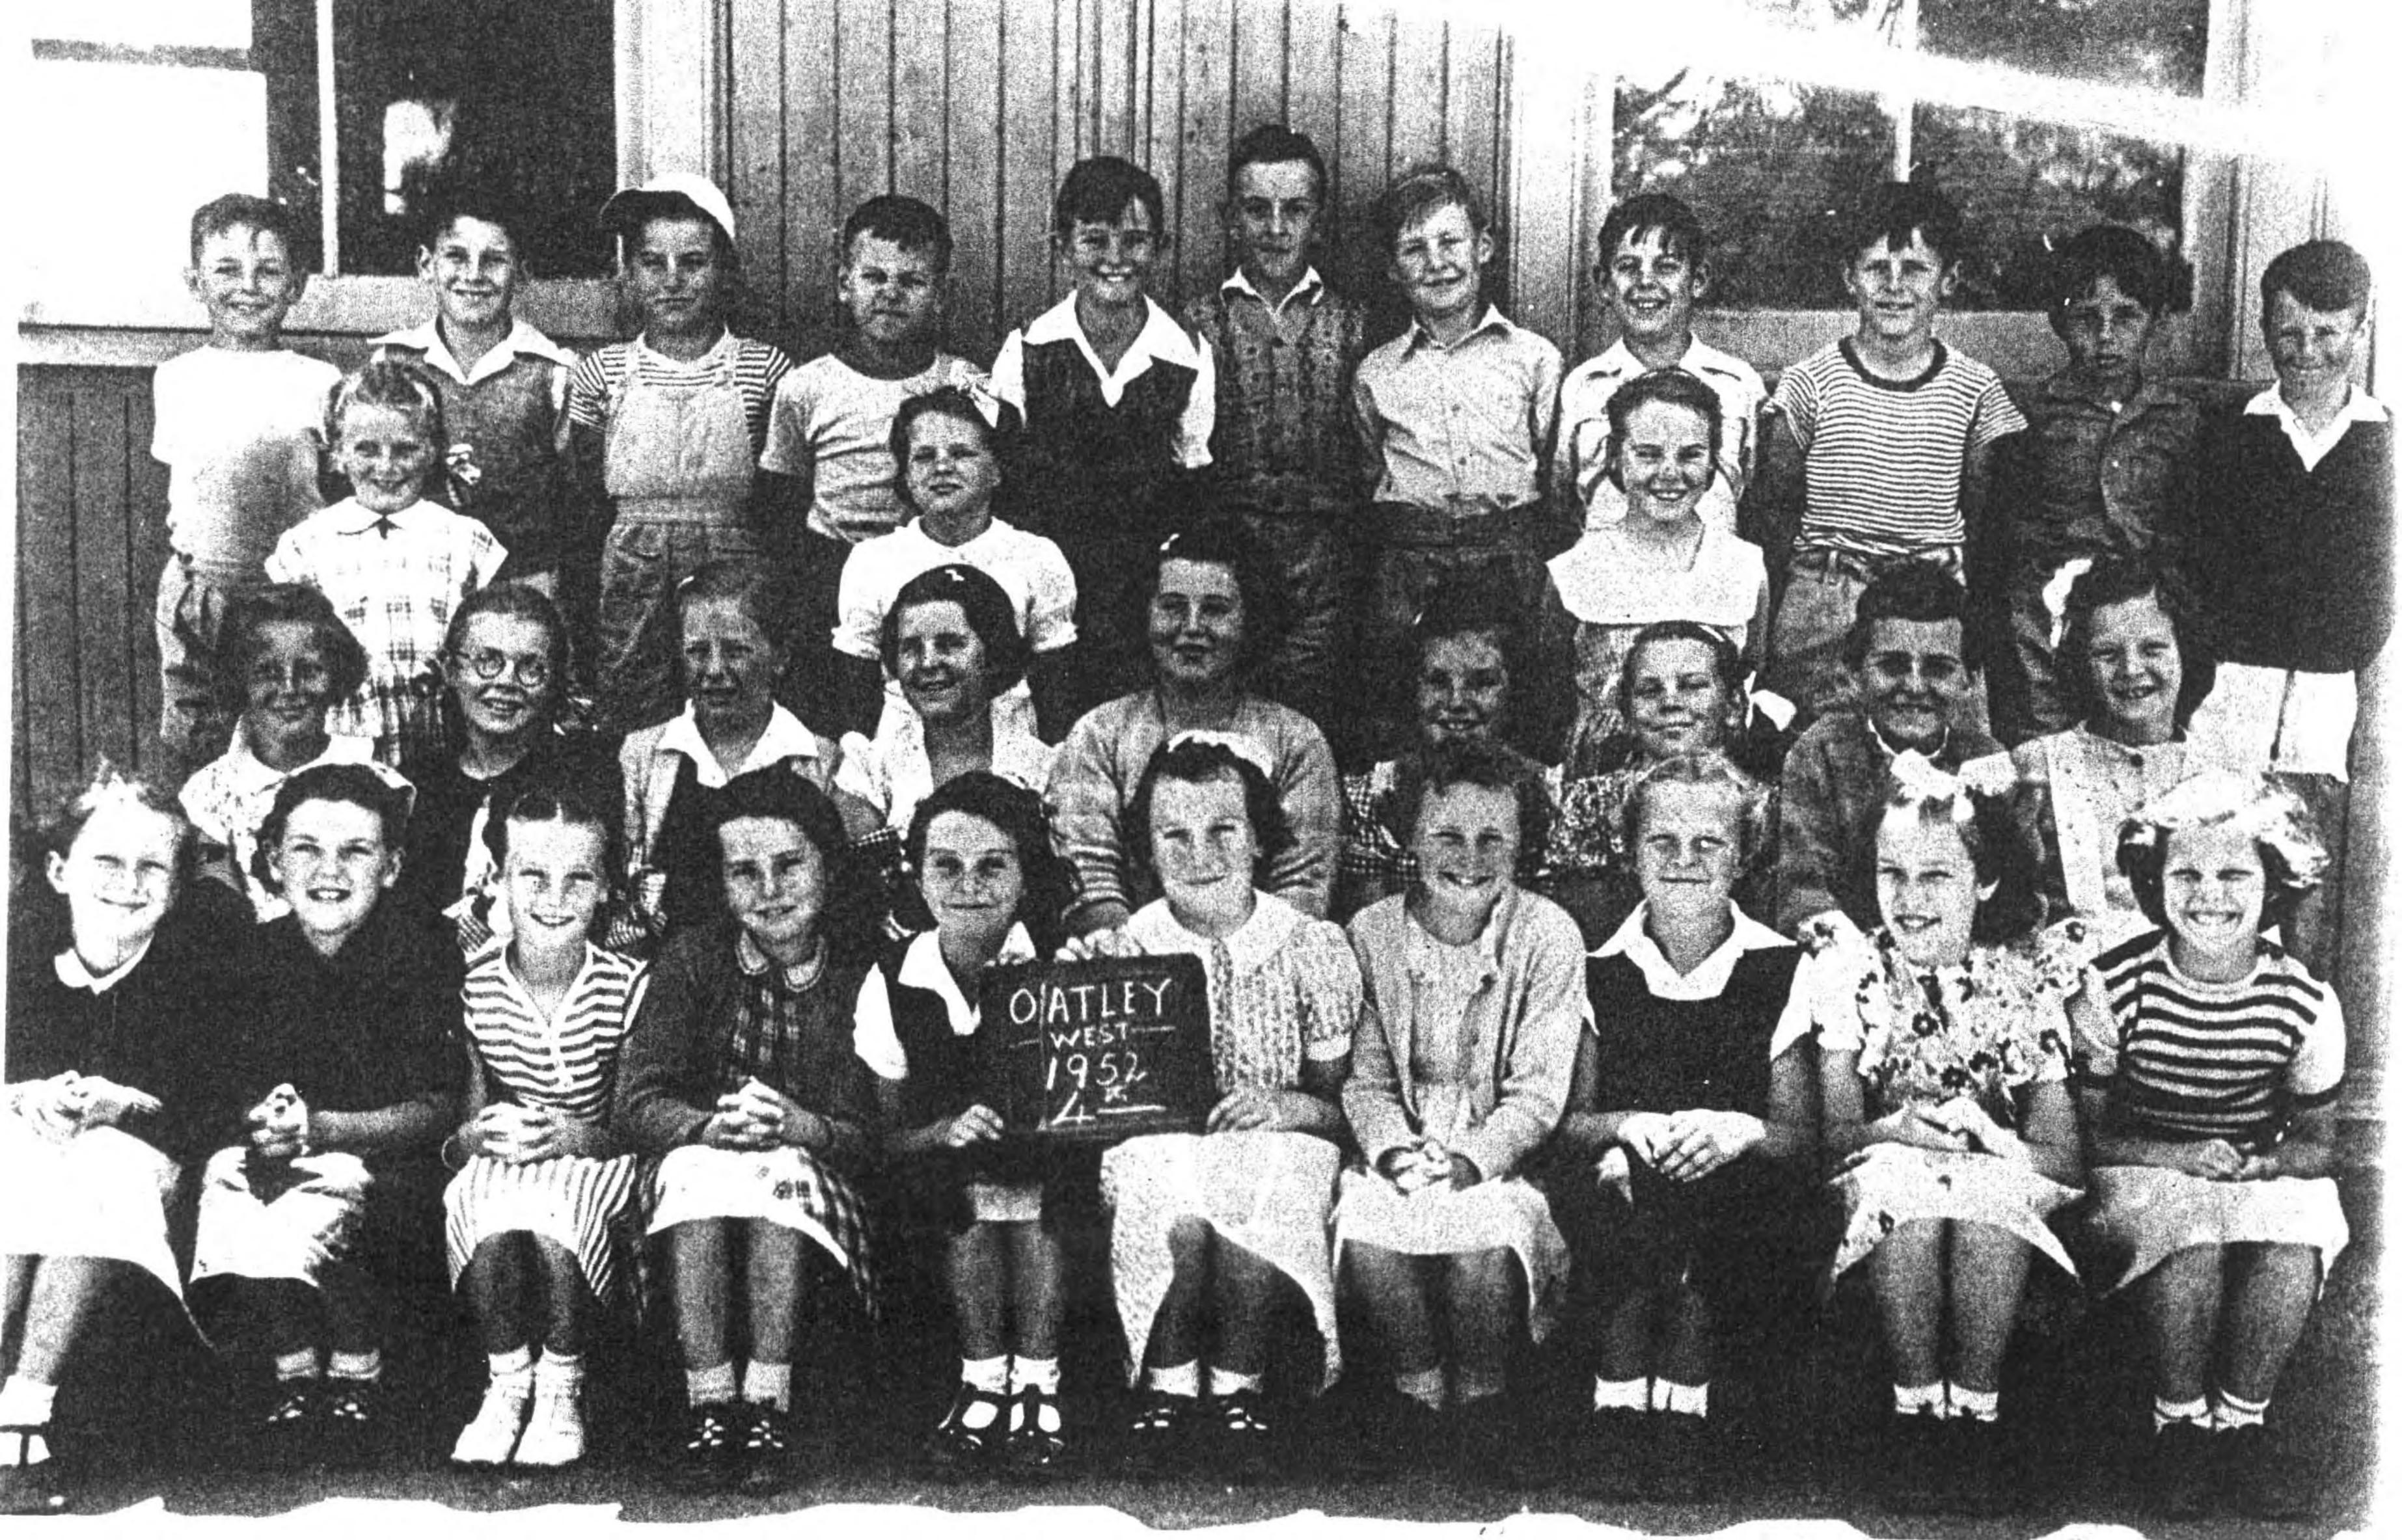

BACK ROW LTO R - PHILLIP HOWSE, BARRY NEWTON, FRANK MONTAGUE,

NEFF IRESON, GRANT?

DOUG RUMSEY, NEVILLE MELDRUM, PETER RUMSEY,

GEOFFREY TIMMINS, GRAGME COX

JOHN BUCHANAN.

2ND BACK LTO R - COLLEEN WEACH, NONI ANDERSON, LISA? DALTON.

SED BACK LTO R - JAN SORENSON, MYRENE COURT, ..., VALERIE

DAVIS, WENDY SMITH, BARBARA SIDDONS, BARBARA HEATON, PAVLETTE

NAYLOR, BUE MARS DEN,

FRONT ROW LTO R - ANN DIXON, JUDITH FRUEND, WENDY SMITH, RHONDA

STONE, TANET LINDQUIST, BETTY BLAND, LYNNETTE TYE, BETTY JACKETT,

WENDY BRIGHTWELL, SANDRA GIRSON.

4TH CLASS 1952