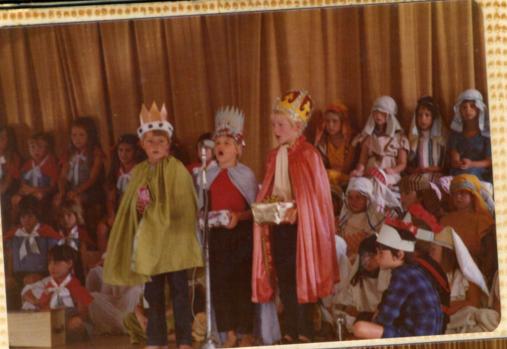

1980,















## OATLEY WEST PUBLIC SCHOOL

## STAFF, 29th April, 1980

- Left to Right Back Row Judy Wagner, Tom Hayes, Kerrian Cartledge, Esme Dean, Susan Stephens, Frank Buckley, Margaret Weeks, Esme Orange, Jeanette Robinson, Shirley Blunden, Margaret Trewartha, Molly Riley.
- Left to Right Front Row Ian Bigg, Kevin Lloyd, Lynette Joseph, Muriel Picton (Deputy Principal), Frank Phelps (Principal) Joy Martin (Infants Mistress), Glyn Lamb, Bronwyn Warner, Penny Dowzer.









## Pageant 1980









-





OATLEY WEST PUBLIC SCHOOL

## HONOUR CERTIFICATE

Awarded to 2 117

for

Excellent performance

the Christmas Pageant

1980

Paimany Dept.