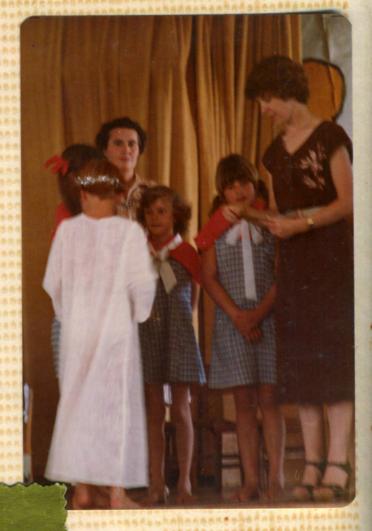

1980,















## OATLEY WEST PUBLIC SCHOOL

## STAFF, 29th April, 1980

- Left to Right Back Row Judy Wagner, Tom Hayes, Kerrian Cartledge, Esme Dean, Susan Stephens, Frank Buckley, Margaret Weeks, Esme Orange, Jeanette Robinson, Shirley Blunden, Margaret Trewartha, Molly Riley.
- Left to Right Front Row Ian Bigg, Kevin Lloyd, Lynette Joseph, Muriel Picton (Deputy Principal), Frank Phelps (Principal) Joy Martin (Infants Mistress), Glyn Lamb, Bronwyn Warner, Penny Dowzer.









## Pageant 1980









-





OATLEY WEST PUBLIC SCHOOL

## HONOUR CERTIFICATE

Awarded to 2 117

for

Excellent performance

the Christmas Pageant

1980

Paimany Dept.