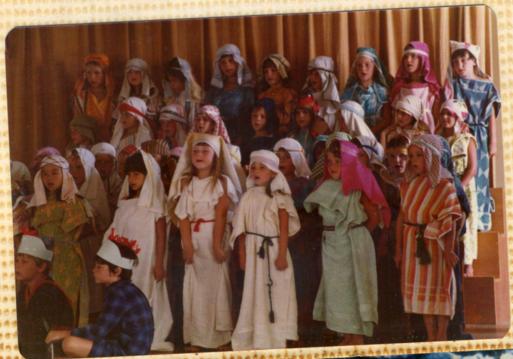

1980,















## OATLEY WEST PUBLIC SCHOOL

## STAFF, 29th April, 1980

- Left to Right Back Row Judy Wagner, Tom Hayes, Kerrian Cartledge, Esme Dean, Susan Stephens, Frank Buckley, Margaret Weeks, Esme Orange, Jeanette Robinson, Shirley Blunden, Margaret Trewartha, Molly Riley.
- Left to Right Front Row Ian Bigg, Kevin Lloyd, Lynette Joseph, Muriel Picton (Deputy Principal), Frank Phelps (Principal) Joy Martin (Infants Mistress), Glyn Lamb, Bronwyn Warner, Penny Dowzer.









## Pageant 1980









-





OATLEY WEST PUBLIC SCHOOL

## HONOUR CERTIFICATE

Awarded to 2 117

for

Excellent performance

the Christmas Pageant

1980

Paimany Dept.