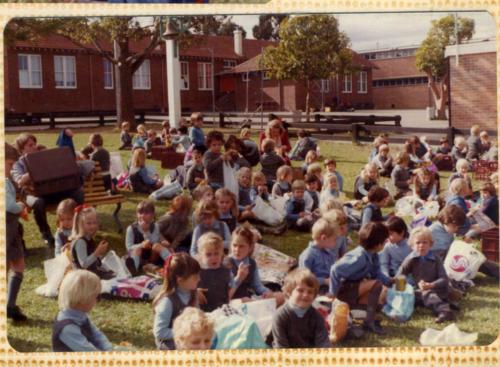

1980,















## OATLEY WEST PUBLIC SCHOOL

## STAFF, 29th April, 1980

- Left to Right Back Row Judy Wagner, Tom Hayes, Kerrian Cartledge, Esme Dean, Susan Stephens, Frank Buckley, Margaret Weeks, Esme Orange, Jeanette Robinson, Shirley Blunden, Margaret Trewartha, Molly Riley.
- Left to Right Front Row Ian Bigg, Kevin Lloyd, Lynette Joseph, Muriel Picton (Deputy Principal), Frank Phelps (Principal) Joy Martin (Infants Mistress), Glyn Lamb, Bronwyn Warner, Penny Dowzer.









## Pageant 1980









-





OATLEY WEST PUBLIC SCHOOL

## HONOUR CERTIFICATE

Awarded to 2 117

for

Excellent performance

the Christmas Pageant

1980

Paimany Dept.