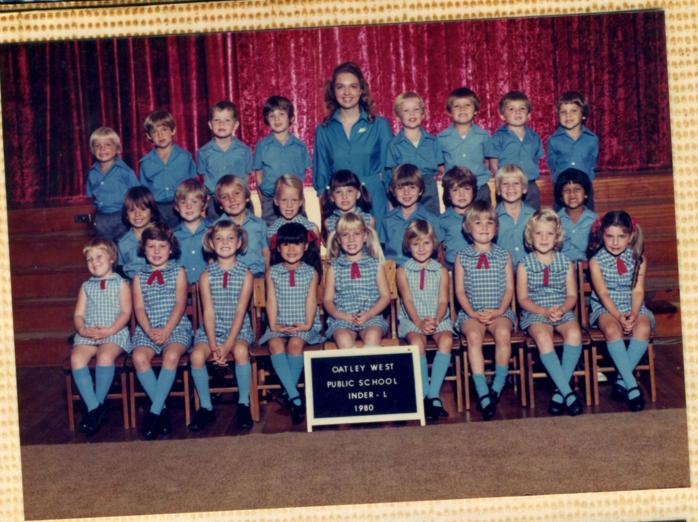

1980,















## OATLEY WEST PUBLIC SCHOOL

## STAFF, 29th April, 1980

- Left to Right Back Row Judy Wagner, Tom Hayes, Kerrian Cartledge, Esme Dean, Susan Stephens, Frank Buckley, Margaret Weeks, Esme Orange, Jeanette Robinson, Shirley Blunden, Margaret Trewartha, Molly Riley.
- Left to Right Front Row Ian Bigg, Kevin Lloyd, Lynette Joseph, Muriel Picton (Deputy Principal), Frank Phelps (Principal) Joy Martin (Infants Mistress), Glyn Lamb, Bronwyn Warner, Penny Dowzer.









## Pageant 1980









-





OATLEY WEST PUBLIC SCHOOL

## HONOUR CERTIFICATE

Awarded to 2 117

for

Excellent performance

the Christmas Pageant

1980

Paimany Dept.