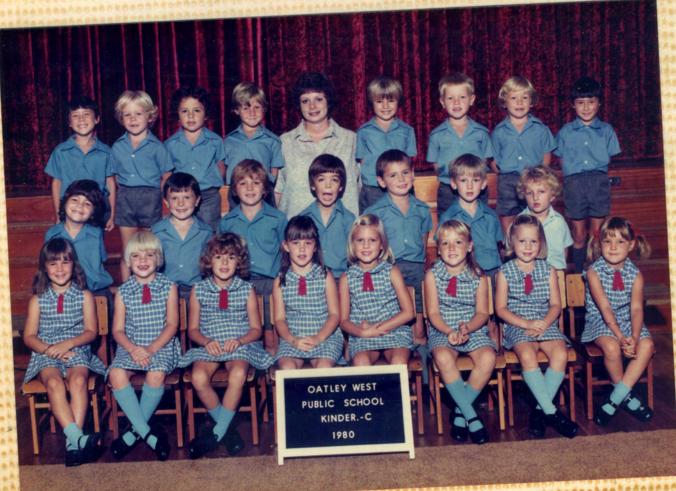

1980,















## OATLEY WEST PUBLIC SCHOOL

## STAFF, 29th April, 1980

- Left to Right Back Row Judy Wagner, Tom Hayes, Kerrian Cartledge, Esme Dean, Susan Stephens, Frank Buckley, Margaret Weeks, Esme Orange, Jeanette Robinson, Shirley Blunden, Margaret Trewartha, Molly Riley.
- Left to Right Front Row Ian Bigg, Kevin Lloyd, Lynette Joseph, Muriel Picton (Deputy Principal), Frank Phelps (Principal) Joy Martin (Infants Mistress), Glyn Lamb, Bronwyn Warner, Penny Dowzer.









## Pageant 1980









-





OATLEY WEST PUBLIC SCHOOL

## HONOUR CERTIFICATE

Awarded to 2 117

for

Excellent performance

the Christmas Pageant

1980

Paimany Dept.