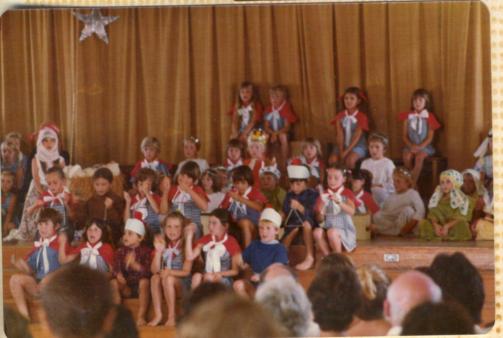

1980,















## OATLEY WEST PUBLIC SCHOOL

## STAFF, 29th April, 1980

- Left to Right Back Row Judy Wagner, Tom Hayes, Kerrian Cartledge, Esme Dean, Susan Stephens, Frank Buckley, Margaret Weeks, Esme Orange, Jeanette Robinson, Shirley Blunden, Margaret Trewartha, Molly Riley.
- Left to Right Front Row Ian Bigg, Kevin Lloyd, Lynette Joseph, Muriel Picton (Deputy Principal), Frank Phelps (Principal) Joy Martin (Infants Mistress), Glyn Lamb, Bronwyn Warner, Penny Dowzer.









## Pageant 1980









-





OATLEY WEST PUBLIC SCHOOL

## HONOUR CERTIFICATE

Awarded to 2 117

for

Excellent performance

the Christmas Pageant

1980

Paimany Dept.