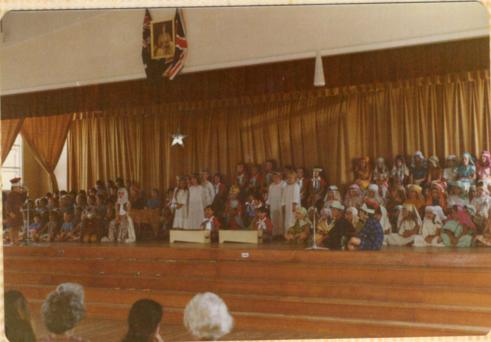

1980,















## OATLEY WEST PUBLIC SCHOOL

## STAFF, 29th April, 1980

- Left to Right Back Row Judy Wagner, Tom Hayes, Kerrian Cartledge, Esme Dean, Susan Stephens, Frank Buckley, Margaret Weeks, Esme Orange, Jeanette Robinson, Shirley Blunden, Margaret Trewartha, Molly Riley.
- Left to Right Front Row Ian Bigg, Kevin Lloyd, Lynette Joseph, Muriel Picton (Deputy Principal), Frank Phelps (Principal) Joy Martin (Infants Mistress), Glyn Lamb, Bronwyn Warner, Penny Dowzer.









## Pageant 1980









-





OATLEY WEST PUBLIC SCHOOL

## HONOUR CERTIFICATE

Awarded to 2 117

for

Excellent performance

the Christmas Pageant

1980

Paimany Dept.