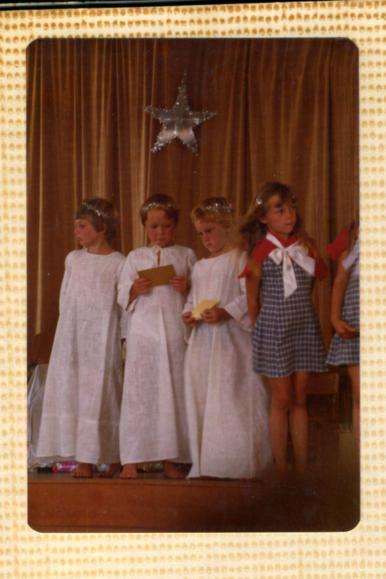

1980,















## OATLEY WEST PUBLIC SCHOOL

## STAFF, 29th April, 1980

- Left to Right Back Row Judy Wagner, Tom Hayes, Kerrian Cartledge, Esme Dean, Susan Stephens, Frank Buckley, Margaret Weeks, Esme Orange, Jeanette Robinson, Shirley Blunden, Margaret Trewartha, Molly Riley.
- Left to Right Front Row Ian Bigg, Kevin Lloyd, Lynette Joseph, Muriel Picton (Deputy Principal), Frank Phelps (Principal) Joy Martin (Infants Mistress), Glyn Lamb, Bronwyn Warner, Penny Dowzer.









## Pageant 1980









-





OATLEY WEST PUBLIC SCHOOL

## HONOUR CERTIFICATE

Awarded to 2 117

for

Excellent performance

the Christmas Pageant

1980

Paimany Dept.