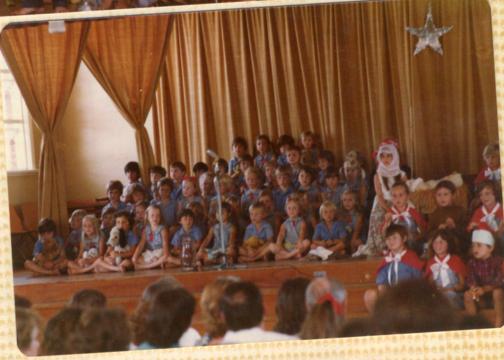

1980,















## OATLEY WEST PUBLIC SCHOOL

## STAFF, 29th April, 1980

- Left to Right Back Row Judy Wagner, Tom Hayes, Kerrian Cartledge, Esme Dean, Susan Stephens, Frank Buckley, Margaret Weeks, Esme Orange, Jeanette Robinson, Shirley Blunden, Margaret Trewartha, Molly Riley.
- Left to Right Front Row Ian Bigg, Kevin Lloyd, Lynette Joseph, Muriel Picton (Deputy Principal), Frank Phelps (Principal) Joy Martin (Infants Mistress), Glyn Lamb, Bronwyn Warner, Penny Dowzer.









## Pageant 1980









-





OATLEY WEST PUBLIC SCHOOL

## HONOUR CERTIFICATE

Awarded to 2 117

for

Excellent performance

the Christmas Pageant

1980

Paimany Dept.