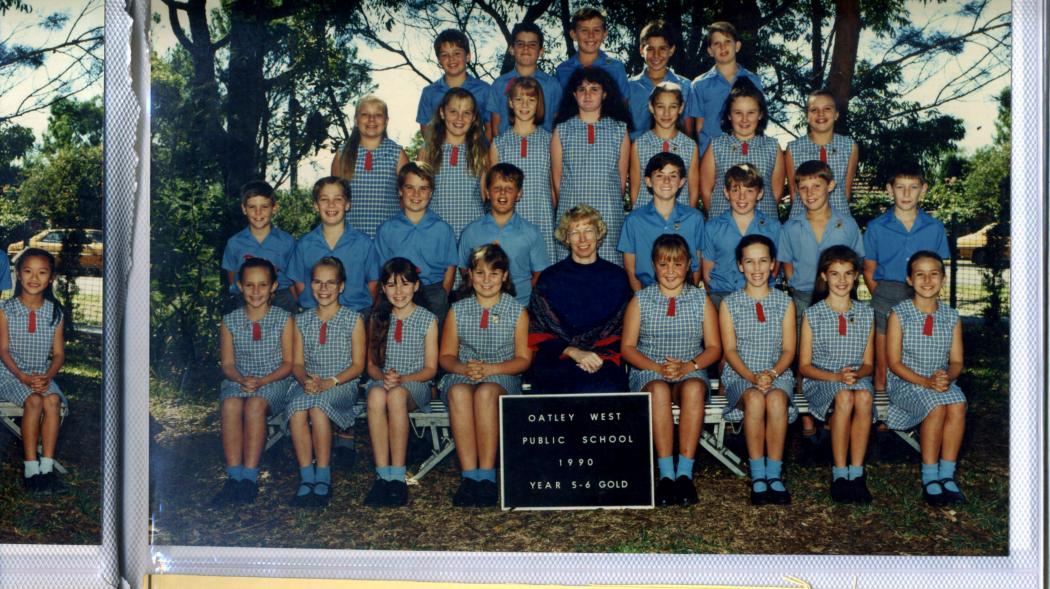

Teachers:

Principal

FOTEK School Portraits - P.O. Box 41, PANANIA NSW 2213 (02)792-2101

Principal: Mr J Sheen

© FOTEK SCHOOL PORTRAITS, PTY, LTD.

NS01021 YEAR 5-6 RED

FRONT ROW: (L to R) Samentha Lee, Jacqui Smith, Deborah Chenery, Kate Hatton, Belinda Ng, Melissa Clarke, Carley Smee, Rachael Hyam