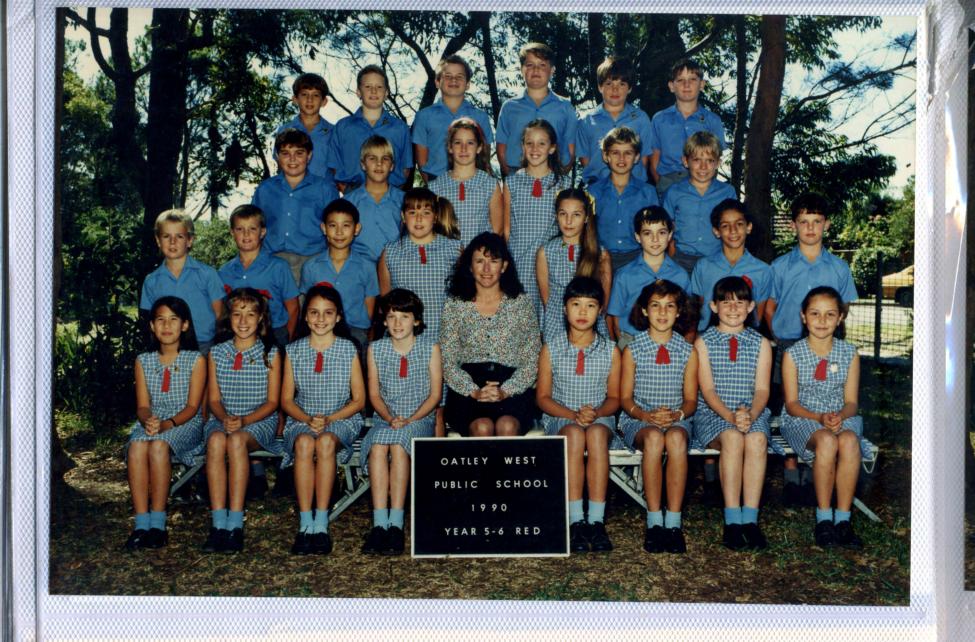

Teachers:

Principal

FOTEK School Portraits - P.O. Box 41, PANANIA NSW 2213 (02)792-2101

Principal: Mr J Sheen

© FOTEK SCHOOL PORTRAITS, PTY, LTD.

NS01021 YEAR 5-6 RED

FRONT ROW: (L to R) Samentha Lee, Jacqui Smith, Deborah Chenery, Kate Hatton, Belinda Ng, Melissa Clarke, Carley Smee, Rachael Hyam

SECOND ROW: Ryan Gibson, Anthony Boyle, Matthew Aw, Selina Grocott, Tessa Walther, Bryce Young, Roy Ferman, Martin Allen THIRD ROW: Joel Long, Jason Kristian, Abby Peacock-Smith, Kelly Pearsall, Mark Stephens, Chris Parncutt FOURTH ROW: Chris Wright, Ashley Kowald, Ben Pomery, Glen Meier, Stephen Jenkins, Aaron Ferey