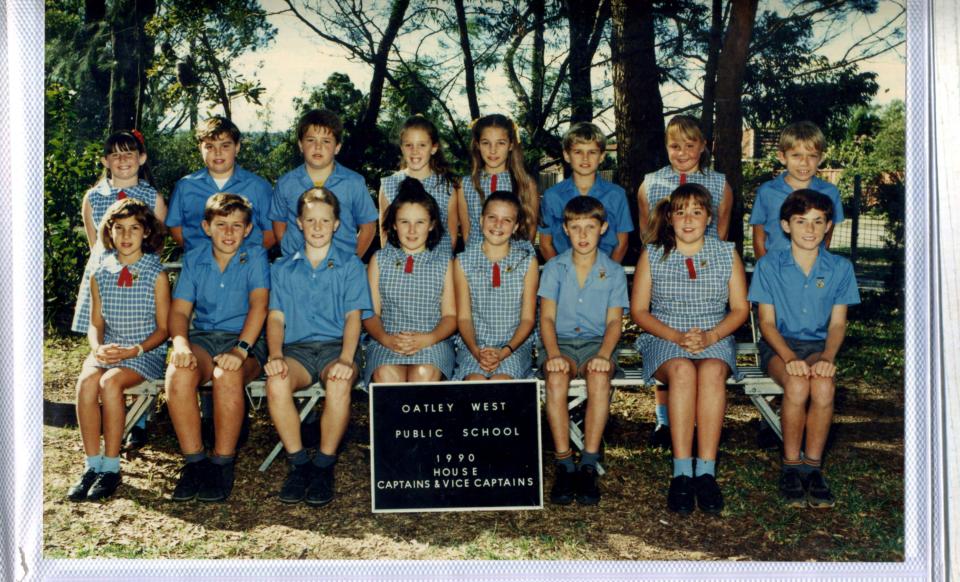

ers, Dean Kehagias, Charles McFadden

Teachers:

Principal

FOTEK School Portraits - P.O. Box 41, PANANIA NSW 2213 (02)792-2101

Principal: Mr J Sheen

© FOTEK SCHOOL PORTRAITS, PTY, LTD.





NS01021 YEAR 5-6 RED

FRONT ROW: (L to R) Samentha Lee, Jacqui Smith, Deborah Chenery, Kate Hatton, Belinda Ng, Melissa Clarke, Carley Smee, Rachael Hyam

SECOND ROW: Ryan Gibson, Anthony Boyle, Matthew Aw, Selina Grocott, Tessa Walther, Bryce Young, Roy Ferman, Martin Allen THIRD ROW: Joel Long, Jason Kristian, Abby Peacock-Smith, Kelly Pearsall, Mark Stephens, Chris Parncutt FOURTH ROW: Chris Wright, Ashley Kowald, Ben Pomery, Glen Meier, Stephen Jenkins, Aaron Ferey

Teachers: Miss McNamara

Principal: Mr J Sheen

FOTEK School Portraits - P.O. Box 41, PANANIA NSW 2213 (02)792-2101





PHO