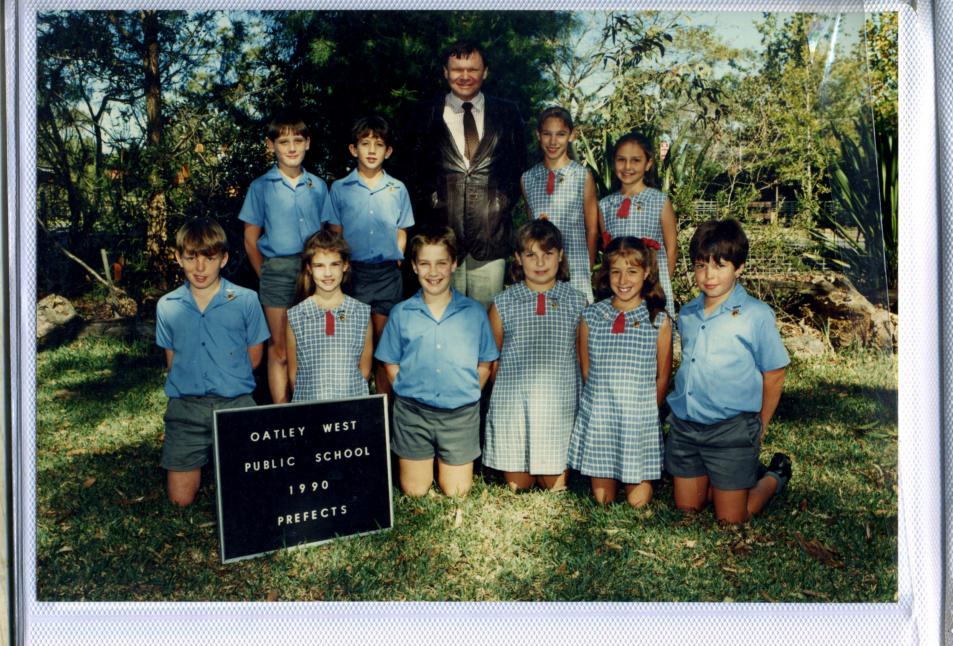

l Sanders, Dean Kehagias, Charles McFadden

Teachers:

Principal

FOTEK School Portraits - P.O. Box 41, PANANIA NSW 2213 (02)792-2101

Principal: Mr J Sheen

© FOTEK SCHOOL PORTRAITS, PTY, LTD.





NS01021 YEAR 5-6 RED

FRONT ROW: (L to R) Samentha Lee, Jacqui Smith, Deborah Chenery, Kate Hatton, Belinda Ng, Melissa Clarke, Carley Smee, Rachael Hyam

SECOND ROW: Ryan Gibson, Anthony Boyle, Matthew Aw, Selina Grocott, Tessa Walther, Bryce Young, Roy Ferman, Martin Allen THIRD ROW: Joel Long, Jason Kristian, Abby Peacock-Smith, Kelly Pearsall, Mark Stephens, Chris Parncutt FOURTH ROW: Chris Wright, Ashley Kowald, Ben Pomery, Glen Meier, Stephen Jenkins, Aaron Ferey

Teachers: Miss McNamara

Principal: Mr J Sheen

FOTEK School Portraits - P.O. Box 41, PANANIA NSW 2213 (02)792-2101





PHO