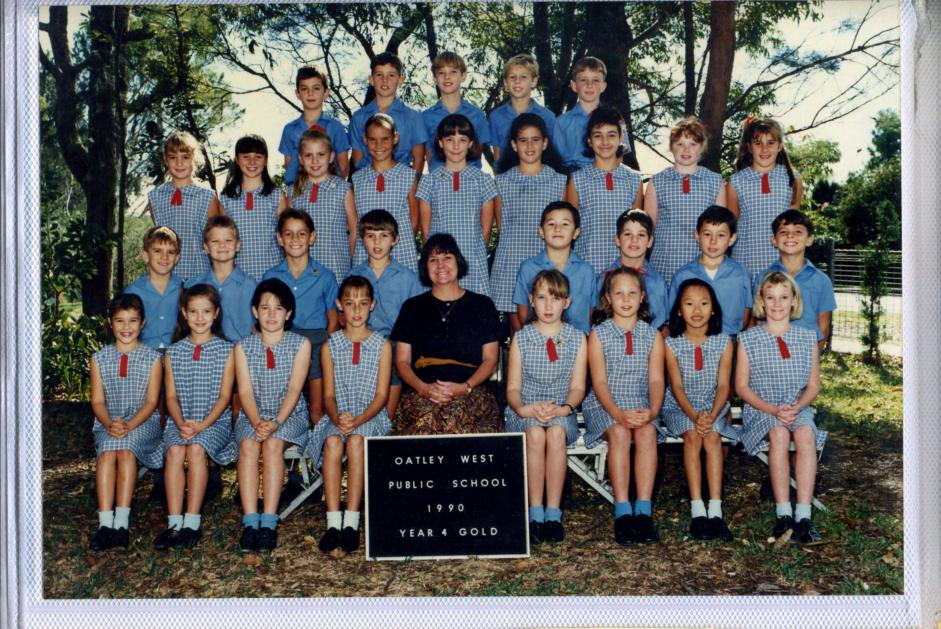

SECOND ROW: David Porter, Matthew Rouland, Lee Bennett, James Sellwood, Francis Smith, Daniel White, George Srbinovski, Luke Long THIRD ROW: Lisa Drinkwater, Andelys Sharpe, Cathy Brown, Michelle Lewis, Alexandra Walter, Michelle Owen, Lauren Pennacchio, Sarah

Cole, Kate Harradence

FOURTH ROW: Phillip Jordon, David Low, Julian Sansom, Matthew Godfrey, Steven Rees

ABSENTEES: Jemma Tabet NS01021 YEAR 4 GOLD

Teachers: C Fellows FOTEK School Portraits - P.O. Box 41, PANANIA NSW 2213 (02)792-2101 Principal: Mr J Sheen