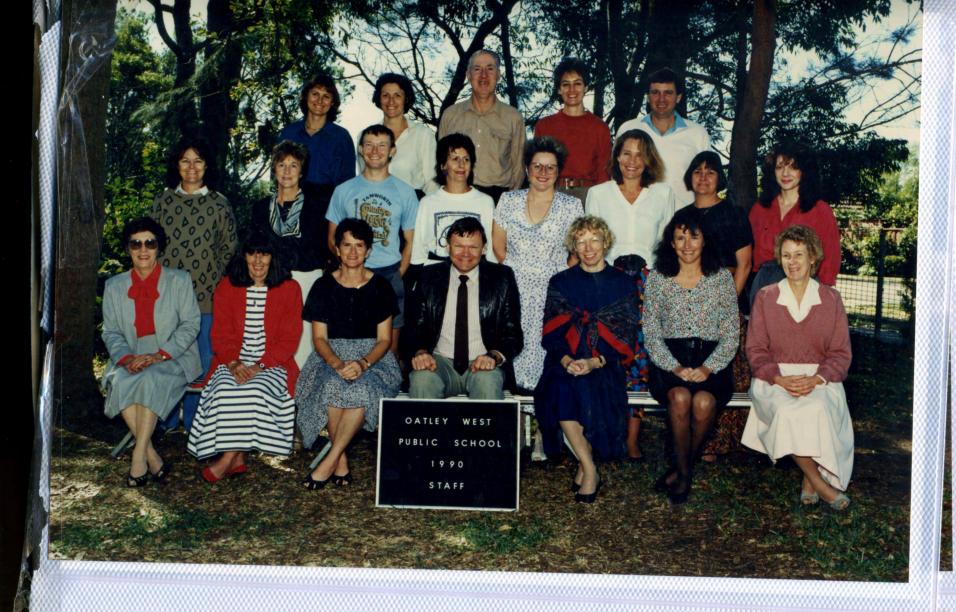

FRONT ROW: (L to R) Mrs Orange, Mrs English, Mrs Antonoz, Mr Sheen, Mrs Crawley, Miss McNamara, Mrs Ireland
SECOND ROW: Mrs Nicol, Mrs Hooper, Mr Revis, Mrs Street, Mrs Iwasyk, Mrs Annetts, Mrs Fellows, Miss Paparo
THIRD ROW: Mrs Foster, Mrs Cartwright, Mr Jackson, Ms Knowles, Mr McDonald
NS01021 STAFF
Teachers: