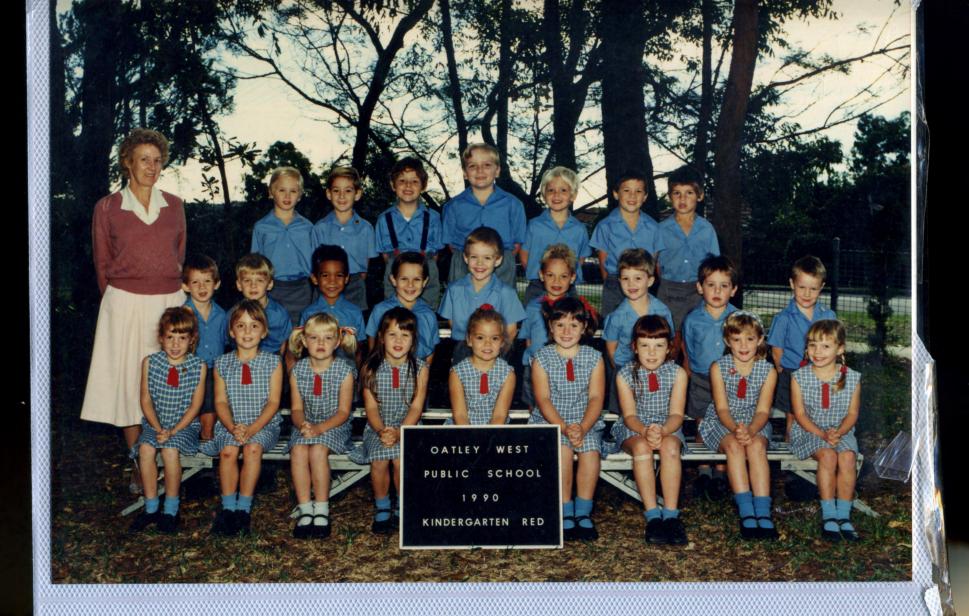

Pri

FOTEK School Portraits - P.O. Box 41, PANANIA NSW 2213 (02)792-2101

Principal: Mr J Sheen

FRONT ROW: (L to R) Holly Mezzina, Katie Hodgetts, Lyndal Curtis, Carly Heaton, Rebeccsa Littlemore, Rosanna Cruckshank, Sally Anderson, Danielle Egan, Alison Verdich
SECOND ROW: Jake Owens, Todd Thornborough, Rahim Ahambe Ali, Luis Grbevski, Andrew Beaven, Rhys Dawson, Christopher Watson, Andrew Robson, Carl Kowald
THIRD ROW: David Anderson, Zac Ahrens, Nicholas Merton, Michael Taylor, Simon Littlemore, Brett Carfoot, David Sellwood
NSO1021 KINDERGARTEN RED
Teachers: Mrs R Ireland
FOTEK School Portraits - P.O. Box 41, PANANIA NSW 2213 (02)792-2101