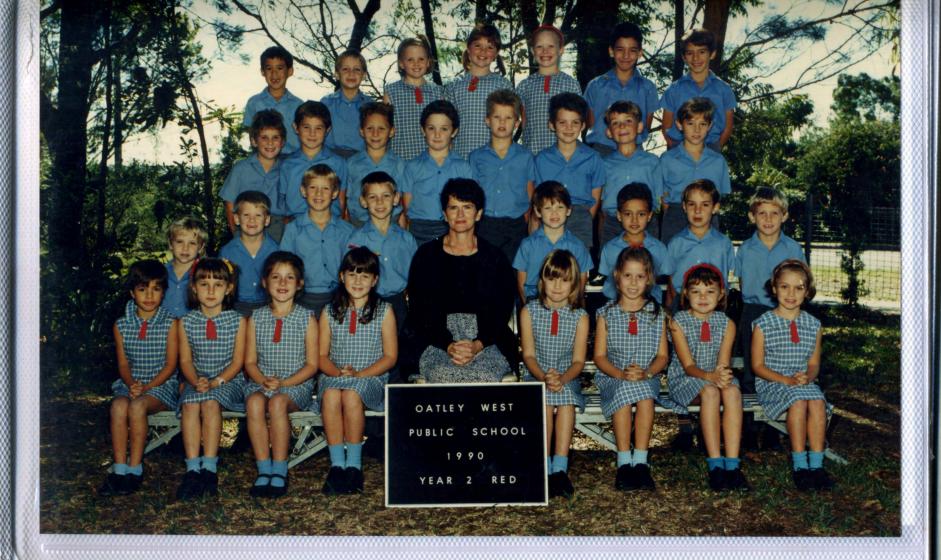

SECOND ROW: Nicholas Peacock-Smith, Christopher Porter, Michael Wright, Garth McInerney, Peter Hatton, Will Farrier, David Clarke,

Daniel Wainwright

THIRD ROW: Glen Brickwood, Ben Jelliffe, Sam Mourneh, Marcus Zeltzer, Kane Rayner, Neil Brooker, Scott Lewis, Matthew Dornan FOURTH ROW: Dennis Lee, Lucas Graham, Sasha Webster, Eleanor White, Ruth Hignett, Angelo Kehagias, Marco Della Torre Principal: Mr J Sheen Teachers: Mrs Antonaz NS01021 YEAR 2 RED