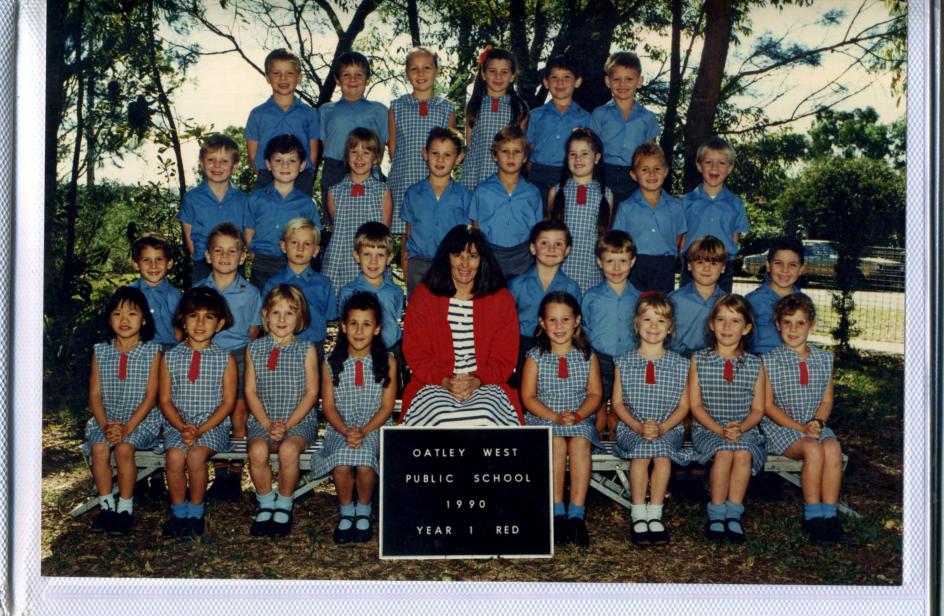

SECOND ROW: Joshua Sawood, Adam Bennett, Benjamin Waller, Christopher Pirani, James Krelle, Keanan Metcalf, Samuel Ackerman,

THIRD ROW: David Hutt, Matthew Punch, Holli-Ann Orford, Shawn Porch, Glen Anderson, Jaylee Russell, Mitchell Brown, Jeremy Dicker FOURTH ROW: Robert Symons, John Derwent, Catherine Barnes, Ainsky Harradence, Adam Davison, Cameron Murrin NS01021 YEAR 1 RED Teachers: S English