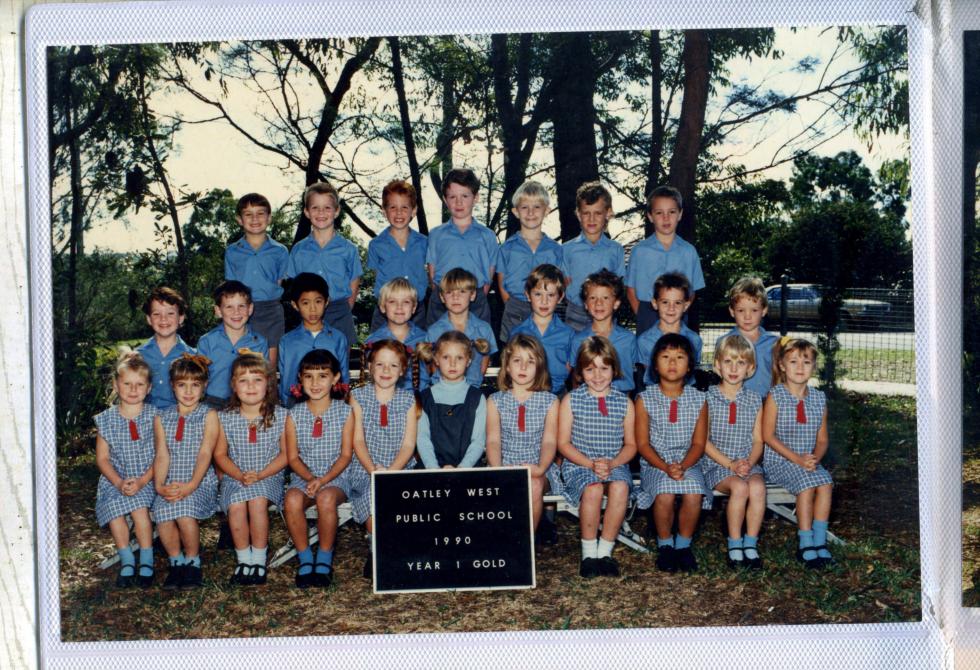

FRONT ROW: (L to R) Penny Metham, Hollie-Louise Drummond, Brooke Rouland, Melanie Wilson, Tanyth Jones, Laura King, Jacqui Godfrey, Crystal Cooke, Tamzin Anderson, Claire McInerney, Hayley Doods McNally

SECOND ROW: Joshua Brant, Mark Bristow, Lowell Mak, Michael Baines, Evan Jarvis, Jonathon Pritchard, Rowan Turner, Jed Hissey, Kieran Howard

THIRD ROW: James Murray Phillip Hignett, Christian Mezzina, John Cruckshank, Stephen McLean, Joel Cozens, David Kelly
NSO1021 YEAR 1 GOLD
Teachers:
Principal: Mr J Sheen