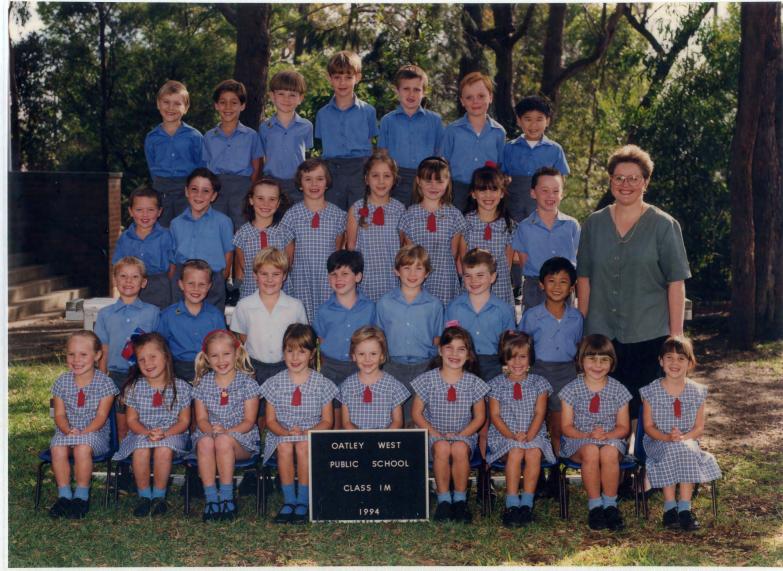

# OATLEY WEST PUBLIC SCHOOL .. <u>1994</u> ..

FRONT ROW L. TO R .:

SECOND ROW L. TO R.: THIRD ROW L. TO R.: BACK ROW L. TO R.: ELIZABETH LILLEY; BELINDA NORTON; SAMANTHA CHIN; MELISSA TAYLOR; ABBY KERNAHAM; MEGAN HORWITZ; STEPHANIE CARFOOT; EMMA BAILEY; RACHELLE BURNESS;

THOMA BAILDT, NOTHELE DOIL (ADS), THOMAS WONG; DANIEL COLE; ADAM AMOS; MICHELLE CHASE; LUKE MCNAMARA; JASON NIGHTINGALE; JACKSON STACK; MRS.FOSTER; MITCHELL OWEN; WILLIAM HODGETTS; CHRISTIE HART; WENDY BRICKWOOD; JEFFEREY GALLAGHER; JAHAAN ROWDAH-HOMAN; MATTHEW EGAN; PATRICK STEWART; ROBERT BEAVEN; JOEL ORMSBY-BRUCE; LUKE GABRIO;