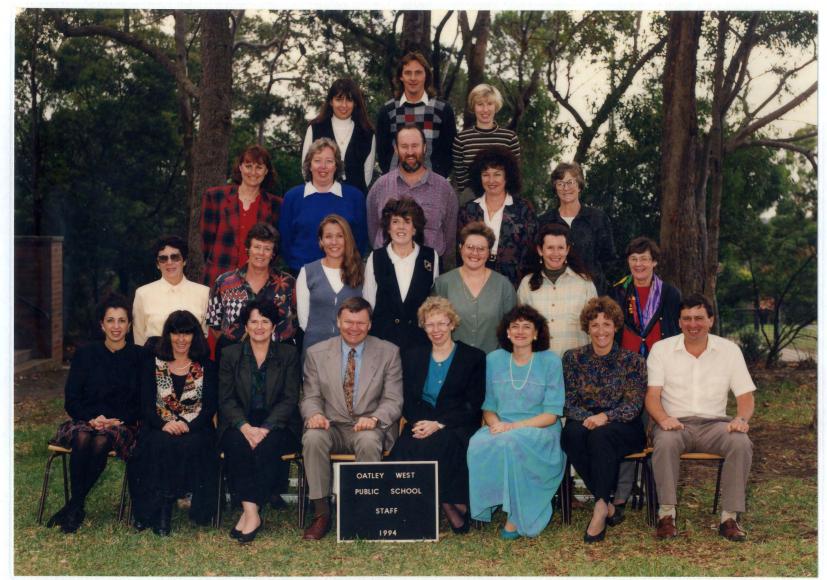

FRONT ROW L. TO R .:

SECOND ROW L. TO R .:

THIRD ROW L. TO R.: BACK ROW L. TO R.: ABSENT:

MRS. ANGELINA SHEINWALD; MS. SUE ENGLISH; MRS. GEORGINA ANTONAZ; MR. JULIAN SHEEN; MRS. NORMA CRAWLEY; MRS. WENDY CHALMERS; MRS. SUE CARTWRIGHT; MR. TREVOR MCDONALD; MRS. ESME ORANGE; MRS. LESLIE HOLTHAM; MRS. SUSAN ANNETTS; MS. LYNNE JOSEPH; MISS MYRA IWASYK; MRS. GABRIELLE INNES; MRS. VALERIE FOX; MRS. KATHY FOSTER; MRS. JENNY BISHIP; MR. JEFFREY SHEINWALD; MS. MAUREEN O'CONNOR; MRS. IDA HOOPER; MISS MARIA TSAMBOUNIARIS; MR. MARTIN BALLANTYNE; MISS CAROLYN SMALLEY; MRS. CARE FEL IOWS.

MRS. CLARE FELLOWS;