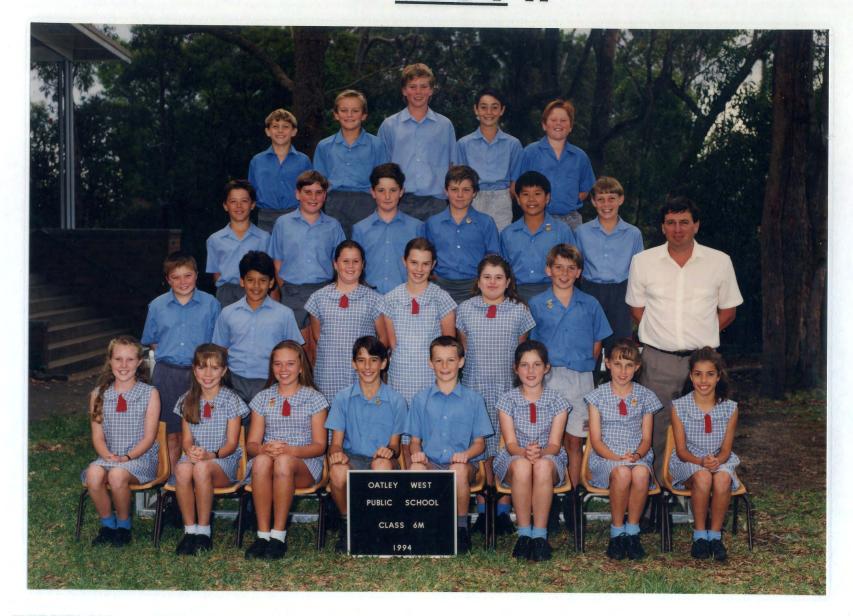

## OATLEY WEST PUBLIC SCHOOL DATLEY WEST PUBLIC SCHOOL .. 1994 ..

FRONT ROW L. TO R .: SECOND ROW L. TO R .: THIRD ROW L. TO R.: BACK ROW L. TO R.:

CARA PUNCH; LISA HOWARD; SARAH COLLISON; ELIZABETH BAKER; ALISON CLIFTON; LISA PULSFORD; JENNIFER KEHAGIAS; JOLEIGH PALMER; LISA STIOTIS; MITCHELL HARRADENCE; JARROD VILES; THOMAS MURRAY; KENT CHAMBERS; ANDREW LATHAM; CHRISTOPHER DORAHY; MARTIN ANELLO; MISS TSAMBOUNIARIS; CHARLES HERALD; NATHAN SYMONS; KATIE WRIGHT; ANN NILLSEN; JESSICA SMITH; AARON BALLANTYNE; STEPHEN PIRANI; MATTHEW MOURNEHIS; DORON WHAITE; SEAN GREENWOOD; AARON HERBERT; SACHO ANDREEVSKI; WILLIAM ACKERMAN;