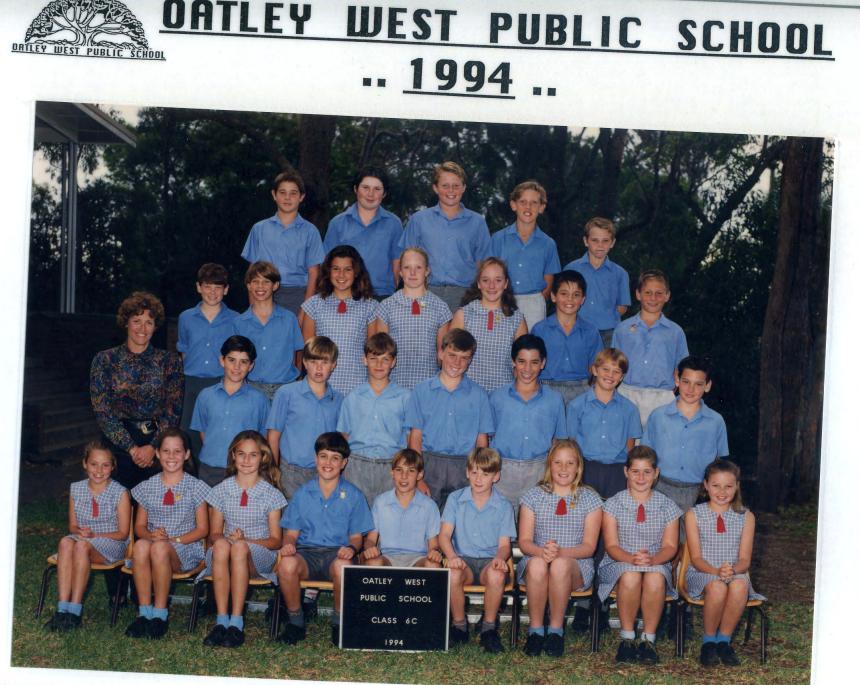

#### FRONT ROW L. TO R .:

SECOND ROW L. TO R.: THIRD ROW L. TO R.: BACK ROW L. TO R.:

SAMANTHA WAGSTAFF; SHERRI THORNBOROUGH; NICOLE GREEN; AMY LOW; ALEXANDRA SUTCLIFFE; TRACI POOLE; LUCY SMITH; HAYLEY PETERSON-CONNOR; RACHEL MESSINIS; MATTHEW BURNESS; JAMES BROWN; ANDREW HUTT; RICHARD NICKEL; MICHAEL HANAGHAN; SCOTT ROHAN; CHRISTOPHER MOORE; STUART HOLT; PENNY WRIGHT; ANNA LEBOVIC; CELINE HINLEY; KATE ROBERTS; MELISSA PIRANI; PHILLIP COOPER; MRS. ANTONAZ; DANIEL PARTRIDGE; RYAN WIITINGSLOW; JONATHAN BURT; GRANT WRIGHTER: