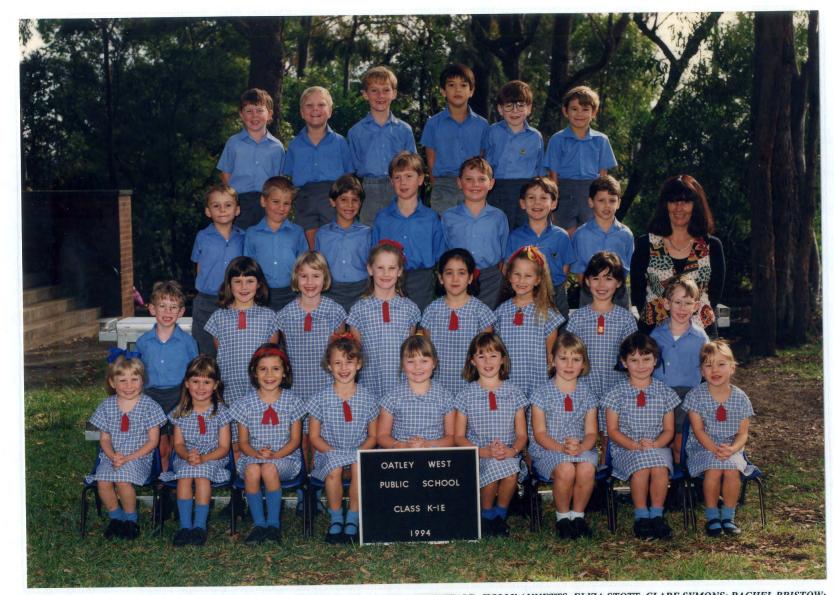

# OATLEY WEST PUBLIC SCHOOL ... <u>1994</u> ...

 FRONT ROW L. TO R.:
 ALISON VERIJULIA BOYLI

 SECOND ROW L. TO R.:
 JULIA BOYLI

 THIRD ROW L. TO R.:
 AMANDA DE

 BACK ROW L. TO R.:
 NICHOLAS CL

 BASENT:
 MRS. CLARE

ALISON VERDICH; LAUREN HARWITZ; REBECCA LITTLEMORE; ALEX STOTT; JENNIFER HARRELL; KATIE HODGETTS; CARLY HEATON; JULIA BOYLE; DANIELLE SWANE; CAROLYN SMALLEY (CASUAL TEACHER); STEPHEN DAVIS; CHRIS WATSON; ANDREW CROWE; ROSANNA CRUCKSHANK; AMANDA DEL VECCHIO; LUIS GRBEVSKI; TODD THORNBOROUGH; ADRIAN REES; NICHOLAS CHIN; ROBERT HARNETT; ZAC AHRENS; ANDREW BEVAN; NATHAN WONG; TRISTAN PERKINS; ANDREW ROBSON; BEN ELLIOTT; WILL HOSKEN; BRETT CARFOOT; WILL MORGAN; DAVID KING; DAVID ANDERSON; THOMAS BURNS; MRS. CLARE FELLOWS - TEACHER