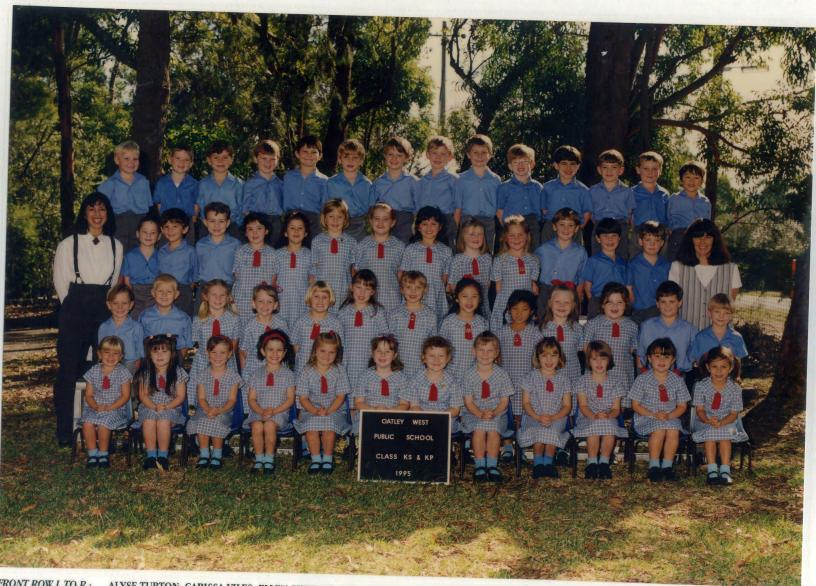

FRONT ROW L TO R.:

ALYSE TURTON; CARISSA VILES; ELLEN STEWART; BERNADETTE CALIA; ALYCIA BARTHO; FREYA COPPING; DANIELLE BLAYDON; MEG DERWENT; EMILY ELLSMORE; BONNIE CRUICKSHANK; ELIZABETH BEAVEN; SASHA MARTIN; KIRSTY ANDERSEN; KATY SAVILLE; SAMANTHA WATTS; BEN RYAN; THOMAS SMITH; SANTHY KOKKINOS; SOPHIA GREENWOOD; ASHLEIGH WOOD; PETER FRANCIS; MITCHELL CALDWELL; LUKE SLOWGROVE; MS. ENGLISH; 4TH ROW L TO R.:

ANDREW MORAN; DANIEL MORLEY; HUGHIE JARVIS; LACHLAN ATTIWILL; ADRIEN LALCHERE; HUGH DEASEY; PIERCE FIELD; MATTHEW CHALMERS; ELLIOT SKEVINGTON; ANDREW FLETCHER; JARED WHITWELL; MICHAEL BURNHAM; DANIEL WITTINGSLOW; MARLEY KATO-MORCOM;

SECOND ROW L. TO R.: THIRD ROW L. TO R.: BACK ROW L. TO R.: RACHEL MULHOLLAND; BRIONY YOUNG; NICHOLA SELWAY; NATALIE PAUCHARD; SARAH MORGAN; KATIE HIGGS; SIMONE WILLIS; HANNAH BOAN;

CHRISTOPHER FORDER; DAVID TANG; LAUREN KIRBY; EMORY WHITE; HELEN COLLIER; ANDREW LILLEY; REECE HOWARD; MICHAEL HARTLEY; NATHAN SALT; JUSTIN BROWN; CAMERON BELL; DANIEL MCVICAR; MS. IWASYK; ANDREW HEATHER; JAMIE HARRISON-BROWN; LEON LUBURIC; SCOTT MASON: