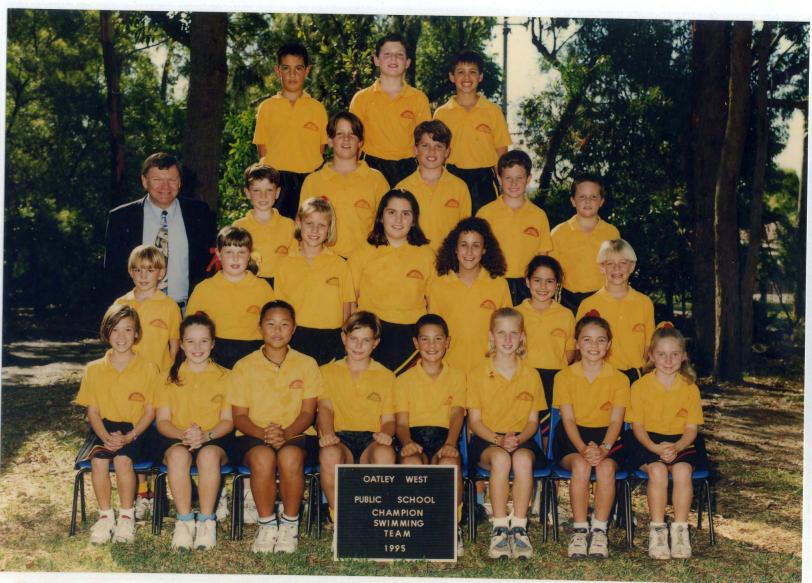

FRONT ROW L. TO R.:

STEPHANIE CARFOOT; ARIANE GRAHAM; TAMZIN ANDERSEN; ANDREW BURT; CONOR MURRAY; CLAIRE MCINERNEY; CARA PUNCH; DANIELLE SWANE;

SECOND ROW L. TO R.:

DANIEL PARTRIDGE; JENNY RITSON; MELISSA MCNEIL; ANNA GIBSON; AMANDA DEL VECCHIO; GEMMA WAGSTAFF; JONATHON BURT;

THIRD ROW L. TO R.:
BACK ROW L. TO R.:

JASON BURGESS; JOHN DERWENT; ANDREW LOW; ANDREW LATHAM; MATTHEW EGAN; NIALL MURRAY; MATTHEW PUNCH; MATTHEW ORR: