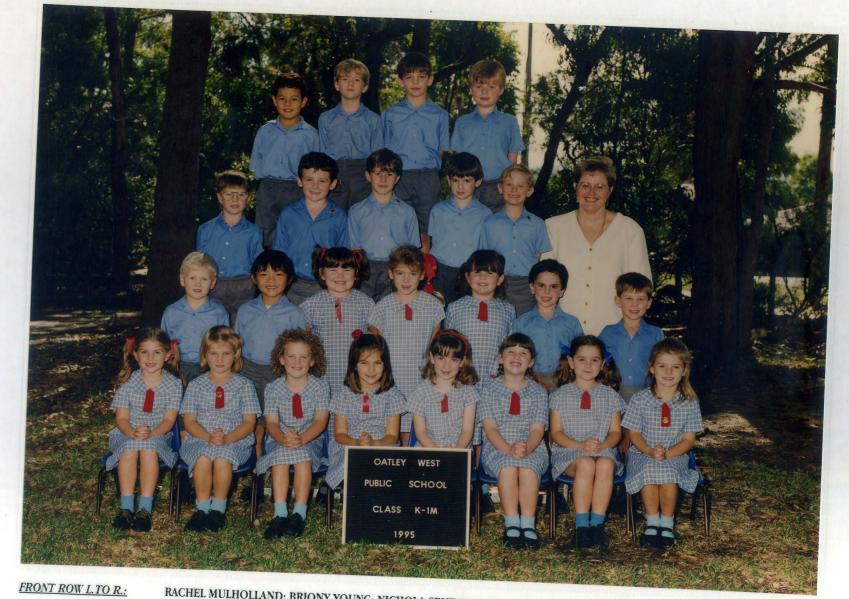

FRONT ROW L. TO R.:

JOSIE CAIRNS; LOUISE HISSEY; RACHEL MOORE; RENEE BENNETT; CHLOE ROBSON; BRITTANY STACK; STACEY ROHAN; SAM DALY;

SECOND ROW L. TO R.:

ANDREW BEAVEN; ELOISE PARKINSON; CLARE SYMONS; DANICA GRIFFEN; OLIVIA HERBERT; RACHEL BRISTOW;

THIRD ROW L. TO R.:

MICHAEL KACHOYAN; TIMOTHY BRANDT; PETER NAKHLA; MARK FLETCHER; DAVID HINLEY; MITCHELL PONTEY; BEN STEWART; MRS. ANTONAZ; BRO CRESSY; JAMES MACRIS; AIDAN MURRAY; PATRICK MORAN; MATTHEW MCARTHUR;