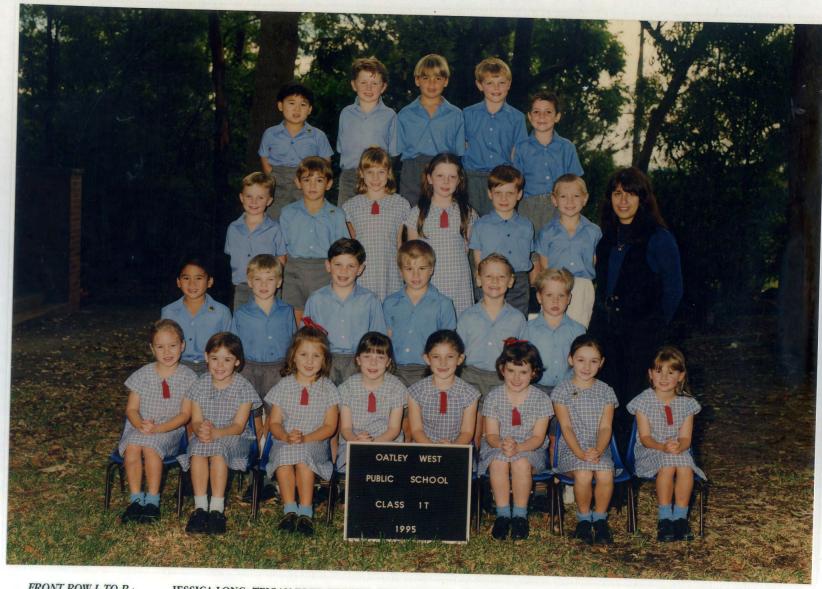

FRONT ROW L. TO R.:

SECOND ROW L. TO R.: THIRD ROW L.TO R.: BACK ROW L. TO R.:

JESSICA LONG; TEIGAN FORD-HUNTER; EMMA WILSON; JESSICA MCKINNON; RACHEL HORWITZ; AMANDA KATSIN; CLAIRE VERNON; AVRIL ELLIOTT;