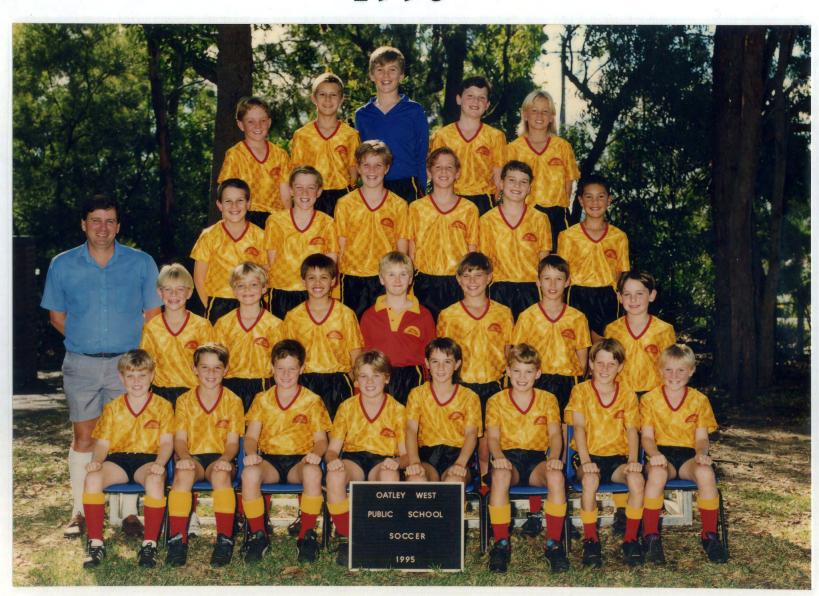

ABSENT: JAMES STEWART;

DON WOOD

FRONT ROW L.TO R.:

RICKY OWEN; SHAUN PORCH; JAMES EVANGELOU; JOHN DERWENT; EVAN JARVIS; ANDREW CROWE;

CENTRE ROW L. TO R.:

J. SHEINWALD (COACH/MANAGER); STEPHEN MCLEAN; JOHN CRUCKSHANK; MITCHELL BROWN; ADAM BENNETT;

BACK ROW L. TO R.:

BRYCE SMITH; ANDREW LOW (CAPTAIN); ADAM DAVISON; JOSHUA BRANDT;

FRONT ROW L.TO R.:

CENTRE ROW L. TO R.: BACK ROW L. TO R.: PATRICK TWYFORD; JASON NIGHTINGALE; ADRIAN REES; DORAN WHAITE; AARON BALLANTYNE; MATTHEW BURNESS; GEOFFREY GALLAGHER; MATTHEW LARSON; AARON HERBERT; JAKE AARONS; SEAN GREEN WOOD; ANDREW HUTT;