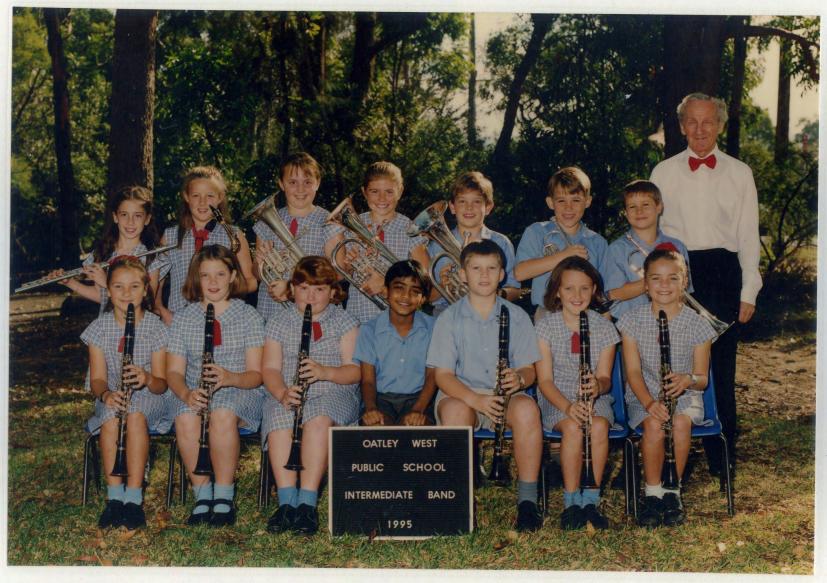

FRONT ROW L. TO R.:

JENNIFER DUONG; JENNIFER KEHAGIAS; KERENSA SYMONS; JESSICA SMITH; ANN NILLSEN; HELEN BAKER; PENNY WRIGHT; NICOLE GREEN; KATHLEEN CHANG;

SECOND ROW L. TO R.:

MRS. WENDY CHALMERS; TIMOTHY BYRNES; STEPHEN KACHOYAN; HEATHER-MAE PETERSON-CONNOR; KATE ROBERTS; SEAN GREENWOOD; NATHAN SYMONS; GRANT WRIGHTER;

THIRD ROW L. TO R.:

JARROD VILES; RICHARD NICKEL; ANDREW NAKHLA; JOSHUA CURTIS; BENJAMIN MURRAY; SACHO ANDREEVSKI; MATTHEW MOURNEHIS;

BACK ROW L. TO R.: ABSENT: LUKE CHIDGEY; AARON BALLANTYNE; ANDREW BURT; DANIEL PERKINS; SCOTT ROHAN; AARON METHAM; CHRISTOPHER DORAHY;