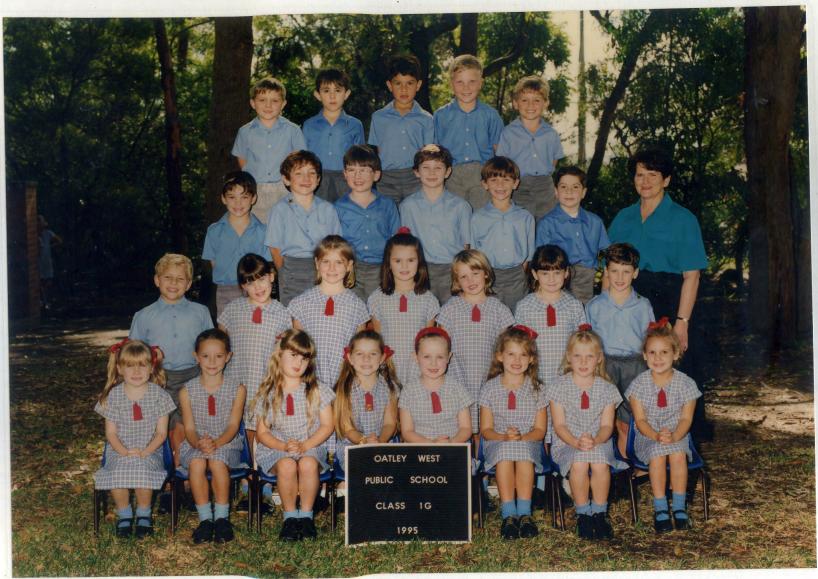

FRONT ROW L. TO R.:

SECOND ROW L. TO R.: THIRD ROW L.TO R.: BACK ROW L. TO R.:

JESSICA LONG; TEIGAN FORD-HUNTER; EMMA WILSON; JESSICA MCKINNON; RACHEL HORWITZ; AMANDA KATSIN; CLAIRE VERNON; AVRIL ELLIOTT;

JEREMY CHIN; CHRISTOPHER LARKIN; ADAM WAITE; MATTHEW PULSFORD; JEZ LAMPORT; JAMES CHIDGEY; GLEN VERDICH; DANIEL REED; KELLY MCCORMICK; JACQUELINE MCKINNON; CHRISTOPHER NILLSEN; DAVID DAVIES; BARRY CHAN; STEPHEN DORAHY; JACKSON CHASE; NATHAN JORDAN; MATTHEW TRENCH;