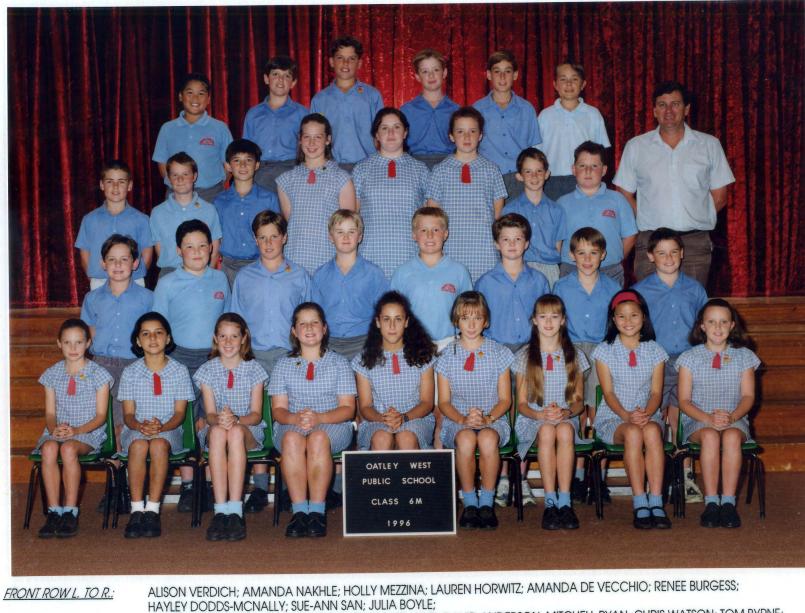

DON WOOD

 2ND ROW L. TO R.:
 HAYLEY DODDS-MICHALLY; SUE-ANIN SAN; JULIA BOYLE,

 2ND ROW L. TO R.:
 ANDREW ROBSON; PATRICK FALKINGHAM; DAVID KING; DAVID ANDERSON; MITCHELL RYAN; CHRIS WATSON; TOM BYRNE;

 BEN HUNTER;
 BEN HUNTER;

 WILL HOSKINS; CARL KOWALD; ZAC KESSANIS; SHANI ARCHER; ROSIE CRUCKSHANK; JENNIFER HARRELL; JAKE OWENS;

 RYAN TRENCH; MR. TREVOR MCDONALD;

 BACK ROW L. TO R.:

A DON WOOD

| FRONT ROW L.TO R:  | ALISON VERDICIL DE                                                                                                                                                                                                                                                                                                                                                                                             |  |
|--------------------|----------------------------------------------------------------------------------------------------------------------------------------------------------------------------------------------------------------------------------------------------------------------------------------------------------------------------------------------------------------------------------------------------------------|--|
| 2ND ROW L. TO R .: | ALISON VERDICH; PENNY METHAM; REBECCA LITTLEMORE; JOANNA LUCAS; HOLLY MEZZINA; DANIELLE EGAN; RENEE BURGESS; AMANDA DEL VECCHIO;<br>AMANDA NAKHLE; ANGELA RITSON; LYNDAL CURTIS; HAYLEY DODDS-MCNALLY; ARIANE GRAHAM; SUE-ANN SAN; EMMA ELSTUB; JULIA BOYLE; DANIELLE SWANE;<br>MR T, MCDONALD; BEN EL LOTT: CARL KOWALD; LAKE OWENS: ADRIAN REES: CHRIS WATSON: ROBERT HARNETT; DAVID ANDERSON; NIALL MURRAY; |  |
|                    |                                                                                                                                                                                                                                                                                                                                                                                                                |  |
| 3RD ROW L. TO R .: | JAMES STEWARD S. CARTWRIGHT:                                                                                                                                                                                                                                                                                                                                                                                   |  |
|                    |                                                                                                                                                                                                                                                                                                                                                                                                                |  |
|                    | DAVID KING; LUIS GRBEVSKI; ZACHARY BENITEZ; ANDREW LOW; ANDREW BEAVEN; MICHAEL TAYLOR; EVAN JARVIS; RICKY OWEN; LEIGH EDWARDS;<br>ZAC KESSANIS; WILL HOSKINS: ABSENT: SALLY ANDRESON:                                                                                                                                                                                                                          |  |