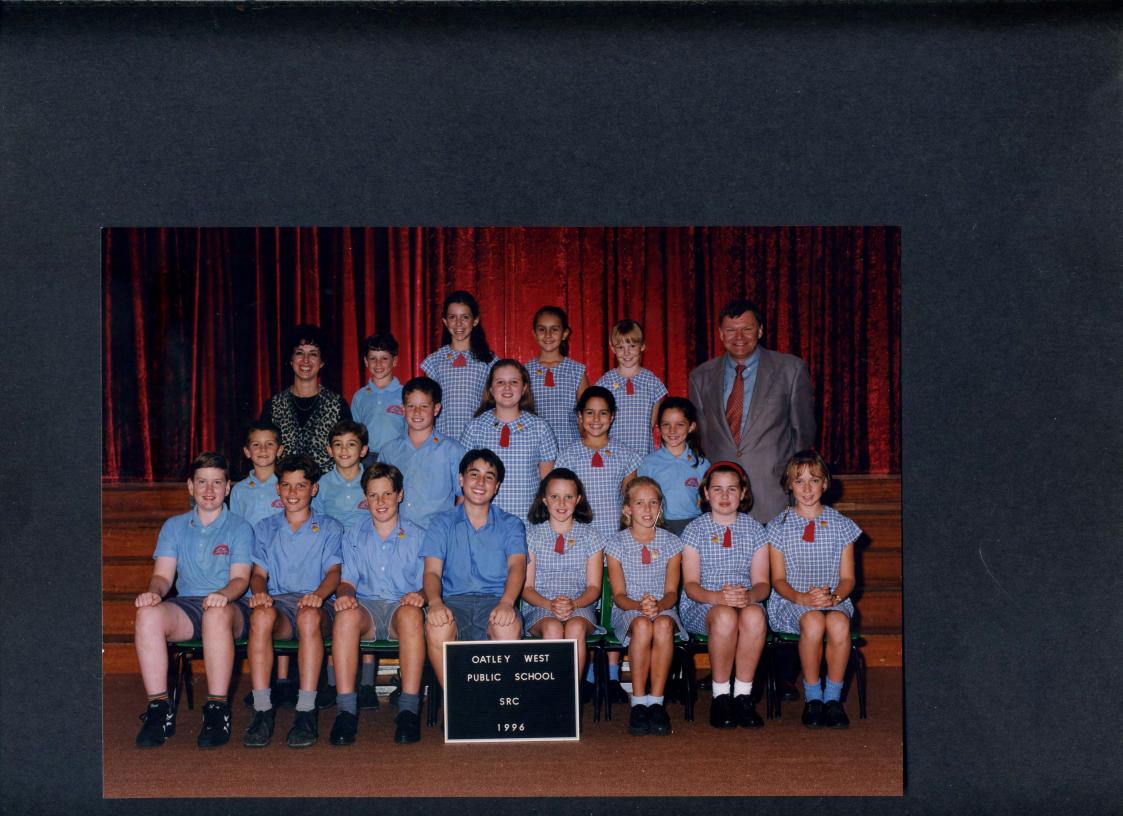

|  |
|                    | DAVID KING; LUIS GRBEVSKI; ZACHARY BENITEZ; ANDREW LOW; ANDREW BEAVEN; MICHAEL TAYLOR; EVAN JARVIS; RICKY OWEN; LEIGH EDWARDS;<br>ZAC KESSANIS; WILL HOSKINS: ABSENT: SALLY ANDRESON:                                                                                                                                                                                                                          |  |





















3RD ROW L. TO R .:

BACK ROW L. TO R .:

atley West Public School - 1996



WILLIAM HODGETTS; JASON BURGESS; PATRICK MCINERNEY; BRETT CARFOOT; VIVIAN BOTSIKAS; NICOLE DAVISON; KATE WILSON; JEMMA WAGSTAFF; JOEL LASSCHUIT; JULIA BOYLE; JONATHON BIRT; MRS L. KING - PRESIDENT; ADRIAN REES; PENNY WRIGHT; ELISE PETITH; JAMES LOUGHNAN; KATE ROBERTS; ANNA SELTZER; CHARLES HERALD; MR S. DONGES - BAND MASTER; LISA STIOTIS; ARIANE GRAHAM; ANGELA RITSON; LISA PULSFORD; PATRICK STEWART; DANIELLE SWANE;