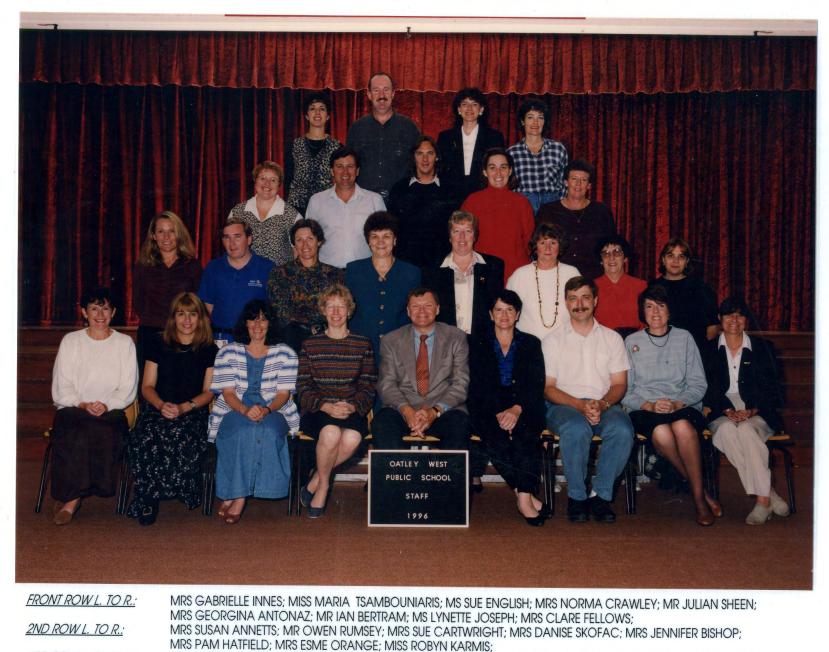

3RD ROW L. TO R .:

BACK ROW L. TO R .:

Oatley West Public School - 1996

MS MYROSIA IWASYK; MR TREVOR MCDONALD; MR MARTIN BALLANTYNE; MRS CHRISTINA PISANI; MRS LESLIE HOLTHAM; MRS ANGIE SHEINWALD; MR JEFF SHEINWALD; MRS WENDY CHALMERS; MRS JANE WALTHER;