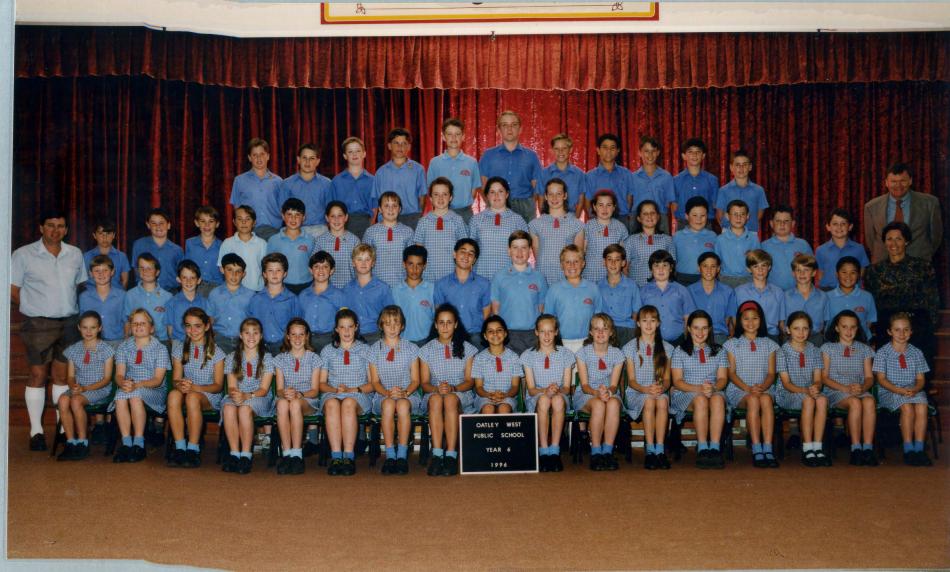

OMINIC BEST; RICKY OWEN; TRISTAN PERKINS;  |
| <u> 3RD ROW L. TO R.:</u> | JAMES STEWART;<br>BEN ELLIOTT; LUIS GRBEVSKI; DANIELLE EGAN; ELISE PETITH; KATIE HODGETTS; ANDREW CROWE; TODD THORNBOROUGH;              |
| BACK ROW L. TO R.:        | MRS CARTWRIGHT;<br>ADRIAN REES; EVAN JARVIS; MICHAEL TAYLOR; ANDREW BEAVEN; LEIGH EDWARDS; BRETT CARFOOT; <u>Absent</u> : Sally Anderson |

DON WOOD







 2ND ROW L. TO R.:
 HAYLEY DODDS-MICHALLY; SUE-ANIN SAN; JULIA BOYLE,

 2ND ROW L. TO R.:
 ANDREW ROBSON; PATRICK FALKINGHAM; DAVID KING; DAVID ANDERSON; MITCHELL RYAN; CHRIS WATSON; TOM BYRNE;

 BEN HUNTER;
 BEN HUNTER;

 WILL HOSKINS; CARL KOWALD; ZAC KESSANIS; SHANI ARCHER; ROSIE CRUCKSHANK; JENNIFER HARRELL; JAKE OWENS;

 RYAN TRENCH; MR. TREVOR MCDONALD;

 BACK ROW L. TO R.:

A DON WOOD







| FRONT ROW L.TO R:  | ALISON VERDICIL DE                                                                                                                                                                                                                                                                                                                                                                                             |  |
|--------------------|-------------------------------------------------------------------------------------------------------------------------------------------------------------------------------------------------------------------------------------------------------------------------------------------------------------------------------------------------------------