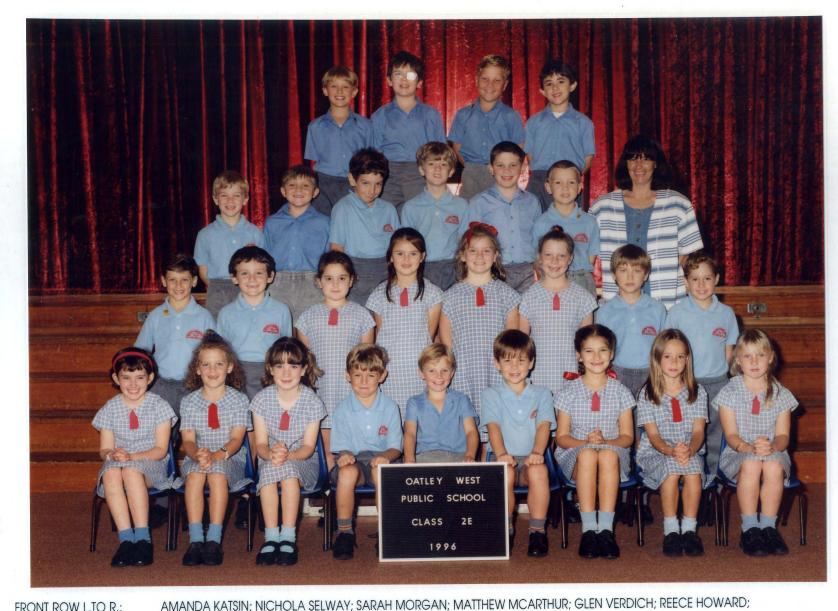

Oatley West Public School - 1996

| FRONT ROW L.TO R.: | AMANDA KATSIN; NICHOLA SELWAY; SARAH MORGAN; MATTHEW MCARTHUR; GLEN VERDICH; REECE HOWARD;                   |
|--------------------|--------------------------------------------------------------------------------------------------------------|
|                    | NATALIE PAUCHARD; LOUISE HISSEY; STACEY ROHAN;                                                               |
| 2ND ROW L. TO R .: | MICHAEL KACHOYAN; NATHAN SALT; SIMONE WILLIS; DANICA GRIFFIN; CLARE SYMONS; JACQUELINE MCKINNON; JAMES KING; |
|                    | JESSE ISAACS:                                                                                                |
| 3RD ROW L. TO R.:  | CHRISTOPHER LARKIN; BRO CRESSY; PETER NAKHLA; JAMIE HARRISON-BROWN; ADAM WAITE; DAVE DAVIES; MS. ENGLISH;    |
| BACK ROW L.TO R .: | DANIEL MCVICAR; MARK FLETCHER; PATRICK MORAN; JAMES MACRIS; <u>ABSENT</u> : TEIGAN FORD-HUNTER;              |