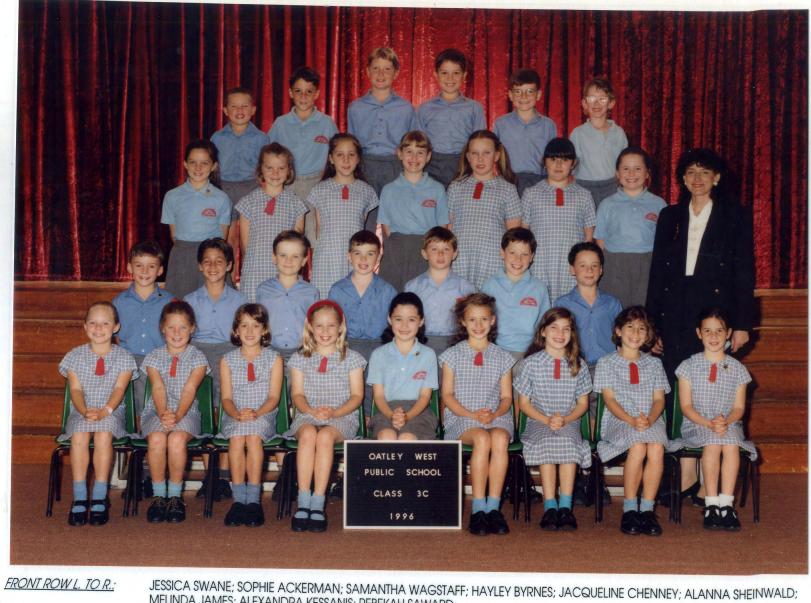

Oatley West Public School - 1996

2ND ROW L. TO R .:

3RD ROW L. TO R .: BACK ROW L. TO R .:

MELINDA JAMES; ALEXANDRA KESSANIS; REBEKAH SAWARD; JAMES BEAUCHAMP; LUCA DARDANO; BLAKE DE ROSA; JOSHUA MCNAMARA; THOMAS COPPING; THOMAS HELLIER; BEN CALDWELL; MRS W. CHALMERS; AMY LOW; LAUREN CHAMBERS; GRACE WOODS; ALICE LOUGHNAN; MELISSA PIRANI; STEPHANIE MACRIS; CAITLIN RYAN; BRETT GALLAGHER; JASON TRENCH; BEN WHITE; STUART HOLT; CARL BURNHAM; JUSTIN BARTLE;