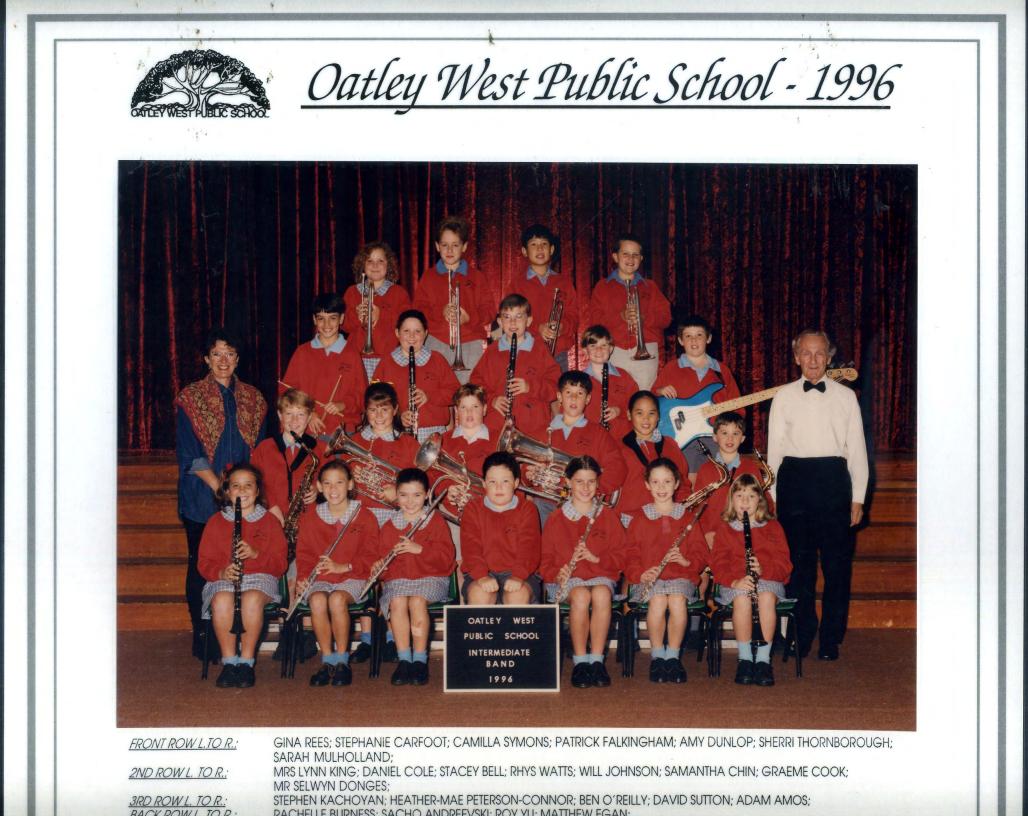

DON WOOD

Oatley West Public School - 1996

| <u>FRONT ROW L. TO R.:</u>              | NICOLE GREEN; JEMMA WAGSTAFF; EMMA BAILEY; PENNY WRIGHT; CHRISTINE HARTLEY; AMY DUNLOP; ALISON CLIFTON;<br>ROSLYN CALIA; JENNIFER DUONG:                                                |
|-----------------------------------------|-----------------------------------------------------------------------------------------------------------------------------------------------------------------------------------------|
| 2ND ROW L. TO R .:                      | STEPHEN PIRANI; DORON WHAITE; PAUL FOHN; CONOR MURRAY; STEVEN CARVOUNI; JOEL LASSCHUIT: STEPHEN KACHOYAN                                                                                |
| 3RD ROW L. TO R.:<br>BACK ROW L. TO R.: | MR IAN BERTRAM;<br>DAVID SUTTON; PATRICK STEWART; DEBORAH KIRBY; ANN NILLSEN; JENNIFER RITSON; DANIEL COLE; SCOTT ROHAN;<br>NATHAN SYMONS; TRISTAN WILSON; AARON HERBERT; ANDREW LETRO; |