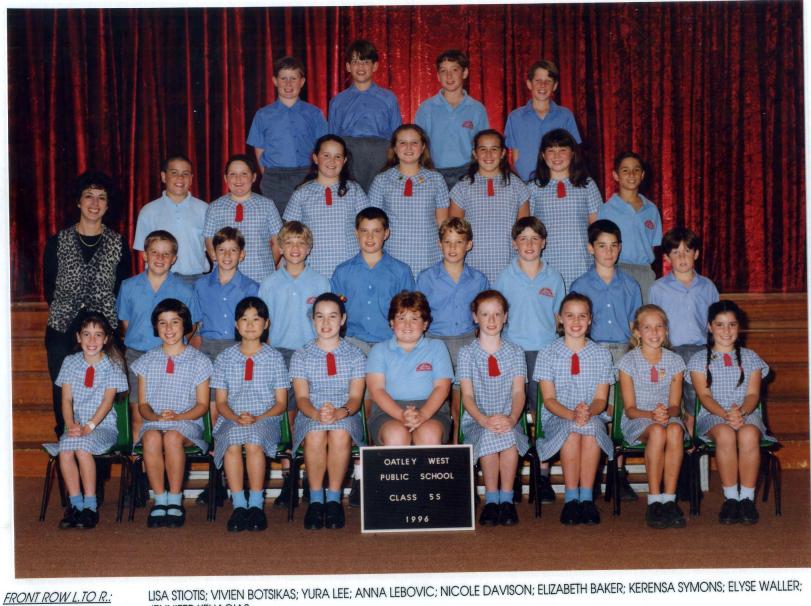

| FRONT ROW L.TO R .:       | LISA STIOTIS; VIVIEN BOTSIKAS; YURA LEE; ANNA LEBOVIC; NICOLE DAVISON; ELIZABETH BAKER; KEREINSA STIVIONS, ELTSE WALLER,                                    |
|---------------------------|-------------------------------------------------------------------------------------------------------------------------------------------------------------|
| 2ND ROW L. TO R .:        | JENNIFER KEHAGIAS;<br>MRS SHEINWALD;PATRICK MCINERNEY; TIMOTHY BYRNES; RICHARD NICKEL; JOSHUA CURTIS; THOMAS MURRAY;                                        |
|                           | SEAN GREENWOOD; DANIEL SAWARD; WILLIAM ACKERMAN;<br>JARROD VILES; HEATHER-MAE PETERSON-CONNOR; KATE ROBERTS; CELINE HINLEY; JESSICA SMITH; JESSICA BELLAMY; |
| <u> 3RD ROW L. TO R.:</u> | MATTHEW/ MOLIRNEHIS                                                                                                                                         |
| BACK ROW L. TO R .:       | CHRISTOPHER DORAHY; JAMES ALLCOCK; ANDREW NAKHLA; OWEN LYNAM;                                                                                               |