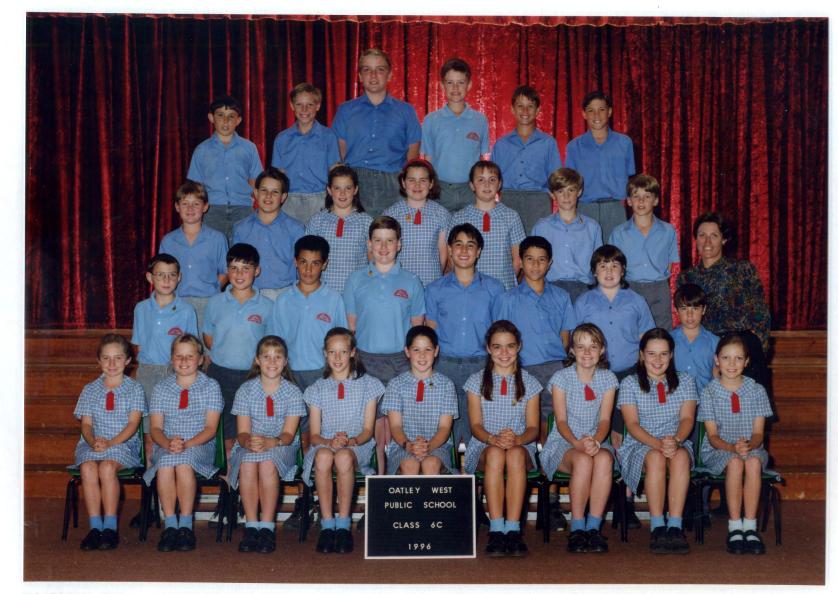

-----------------------------------------|
| 2ND ROW L. TO R .:        | JENNIFER KEHAGIAS;<br>MRS SHEINWALD;PATRICK MCINERNEY; TIMOTHY BYRNES; RICHARD NICKEL; JOSHUA CURTIS; THOMAS MURRAY;                                        |
|                           | SEAN GREENWOOD; DANIEL SAWARD; WILLIAM ACKERMAN;<br>JARROD VILES; HEATHER-MAE PETERSON-CONNOR; KATE ROBERTS; CELINE HINLEY; JESSICA SMITH; JESSICA BELLAMY; |
| <u> 3RD ROW L. TO R.:</u> | MATTHEW/ MOLIRNEHIS                                                                                                                                         |
| BACK ROW L. TO R .:       | CHRISTOPHER DORAHY; JAMES ALLCOCK; ANDREW NAKHLA; OWEN LYNAM;                                                                                               |







| FRONT ROW L. TO R.:       | DANIELLE SWANE; PENNY METHAM; JOANNA LUCAS; ANGELA RITSON; CARLY HEATON; REBECCA LITTLEMORE; LYNDAL CURTIS;                              |
|---------------------------|------------------------------------------------------------------------------------------------------------------------------------------|
| 2ND ROW L. TO R .:        | ARIANE GRAHAM; EMMA ELSTUB;<br>STEPHEN DAVIES; DAVID SELLWOOD; NIALL MURRAY; JAMES LOUGHNAN; DOMINIC BEST; RICKY OWEN; TRISTAN PERKINS;  |
| <u> 3RD ROW L. TO R.:</u> | JAMES STEWART;<br>BEN ELLIOTT; LUIS GRBEVSKI; DANIELLE EGAN; ELISE PETITH; KATIE HODGETTS; ANDREW CROWE; TODD THORNBOROUGH;              |
| BACK ROW L. TO R.:        | MRS CARTWRIGHT;<br>ADRIAN REES; EVAN JARVIS; MICHAEL TAYLOR; ANDREW BEAVEN; LEIGH EDWARDS; B